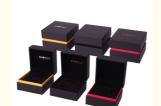

## More Images

SINSSTAR

## **Customization:**

Are you looking for a singular watch holder, an individual timepiece case, or a solitary time-telling chest? Look no further than Sinostar's SWL! With a classic design, this watch box is perfect for gifts and watch collections. It features a plastic box core and inside material of velvet or custom. Logo craft of embossing is available. Minimum order quantity is 1000. Place of origin is China.