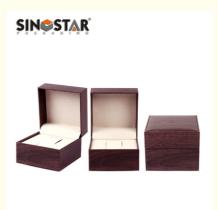

## **Product Specification**

• Features: Portable, Durable, Scratch Resistant

1000

Inside Material: Velvet/custom
Closure Type: Snap Button
Application: Gift, Watch
Logo Craft: Embossing

Usage: Watch Storage And Display

• Design: Classic

• Surface Finish: Screen Printing

## **Product Description:**

Introducing the Solitary Time-Telling Chest, a state-of-the-art single watch box that is both portable and durable. Designed to be scratch-resistant, this product is perfect for holding one watch, and is capable of providing a long-term storage solution. Customized Oem orders are available, and the surface finish can be customized with screen printing. Shipping options are also available, and include by sea, by air, and by express. This single watch box is a great choice for those who need a reliable, portable, and durable solution for their time-telling needs.

#### **Features:**

Product Name: Single Watch Box Shipping: By Sea/ By Air/ By Express Ect

Oem Order: Accept

Usage: Watch Storage And Display Inside Material: Velvet/custom Logo Craft: Embossing

Exclusive Watch Package, Exclusive Watch Package, Unique Timepiece Crate