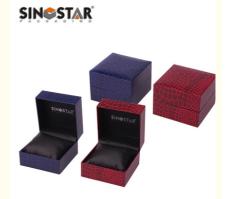

## **Product Specification**

• Features: Portable, Durable, Scratch Resistant

1000

Inside Material: Velvet/custom
Closure Type: Snap Button
Application: Gift, Watch
Logo Craft: Embossing

Usage: Watch Storage And Display

• Design: Classic

• Surface Finish: Screen Printing

## **Product Description:**

Introducing the Solitary Time-Telling Chest, a state-of-the-art single watch box that is both portable and durable. Designed to be scratch-resistant, this product is perfect for holding one watch, and is capable of providing a long-term storage solution. Customized Oem orders are available, and the surface finish can be customized with screen printing. Shipping options are also available, and include by sea, by air, and by express. This single watch box is a great choice for those who need a reliable, portable, and durable solution for their time-telling needs.

#### **Features:**

Product Name: Single Watch Box Shipping: By Sea/ By Air/ By Express Ect

Oem Order: Accept

Usage: Watch Storage And Display Inside Material: Velvet/custom Logo Craft: Embossing

Exclusive Watch Package, Exclusive Watch Package, Unique Timepiece Crate