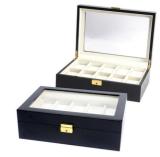

#### **Product Description:**

This Wooden Watch Box is a classic watch storage case that is perfect for organizing and displaying watches. It is made of high quality wood, which is solid and durable. It is designed with a top and bottom box for convenient storage and it can be customized according to your needs. It is also large enough to store many watches and other accessories. It is an ideal watch organizer box and watch display case for any home or office. It is also perfect for gifting or personal use. OEM orders are also accepted.

#### **Applications:**

The **SINOSTAR SWW-001 Wooden Watch Box** is perfect for anyone looking for a classic design with a touch of elegance. It is made from high-quality wood, perfect for holding and organizing watches of various sizes. This wooden watch box is an excellent way to showcase your watches and keeps them safe and secure. Whether you're looking for a luxury gift or a practical storage solution, this box is the perfect choice. It has been designed with a classic design, making it a stylish addition to any room. This Wooden Watch Presentation Box is also ideal for gifting special watches to friends and family. It is perfect for any special occasion, such as weddings, birthdays, anniversaries, and more. OEM orders are accepted, so you can customize the box to meet your specific needs. The **SINOSTAR SWW-001 Wooden Watch Box** is perfect for anyone looking for a stylish and elegant way to store their watches. It has a large size, making it suitable for a variety of watches. This Wooden Watch Presentation Box is perfect for storing watches of various sizes. It can also be used as a Wooden Watch Holder, making it a great addition to any space. This Wooden Watch Organizer is the perfect choice for anyone looking for a classic and stylish way to store and organize their watches.

This wooden watch collection box is perfect for those who are looking for an elegant way to store and organize their watches. It has individual compartments for each watch and is lined with soft velvet to protect your precious timepieces. Made from high-quality wood, it is durable and can be used to store watches of any size. It is available in large size and an OEM order is accepted.