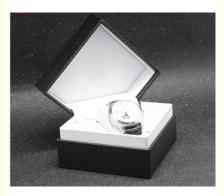

# Luxury Mens Watch Gift Box , Plastic+ Black Leather Mens Watch Jewelry Box

TT

## **Product Specification**

- Material:
- Color:
- Logo:
- Usage:
- OEM Order:
- Inside Material:
- Highlight:

- Plastic+ Black Leather Outside
- Black
- Make Customers' LOGO On The Box
- Watch Box

- Accept
- White Velvet
- bangle bracelet gift boxes, watch presentation case, OEM Watch Gift Box

## luxury customize plastic cover leather watch gift box hot stamping logo velvet pillow insert:

| uxury customize plastic cover leather watch gift box hot stamping logo velvet pillow insert |
|---------------------------------------------------------------------------------------------|
|                                                                                             |
| plastic ,velvet ,leather                                                                    |
| Silk Print,Hot stamping or embossing                                                        |
| PE bag, sleeve or white box can be offerred at different prices                             |
| EXW, FOB, CFR, CIF, DDU, DDP                                                                |
| Can be refunded when your order meet our M.O.Q except printing paper box                    |
| Can be relaiided when your older meet our w.C.Q except printing paper box                   |
|                                                                                             |