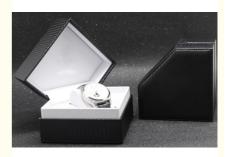

# Luxury Mens Watch Gift Box , Plastic+ Black Leather Mens Watch Jewelry Box

TT

## **Product Specification**

- Material:
- Color:
- Logo:
- Usage:
- OEM Order:
- Inside Material:
- Highlight:

- Plastic+ Black Leather Outside
- Black
- Make Customers' LOGO On The Box
- Watch Box

- Accept
- White Velvet
- bangle bracelet gift boxes, watch presentation case, OEM Watch Gift Box

## luxury customize plastic cover leather watch gift box hot stamping logo velvet pillow insert:

| uxury customize plastic cover leather watch gift box hot stamping logo velvet pillow insert |
|---------------------------------------------------------------------------------------------|
|                                                                                             |
| plastic ,velvet ,leather                                                                    |
| Silk Print,Hot stamping or embossing                                                        |
| PE bag, sleeve or white box can be offerred at different prices                             |
| EXW, FOB, CFR, CIF, DDU, DDP                                                                |
| Can be refunded when your order meet our M.O.Q except printing paper box                    |
| Can be relaiided when your older meet our w.C.Q except printing paper box                   |
|                                                                                             |