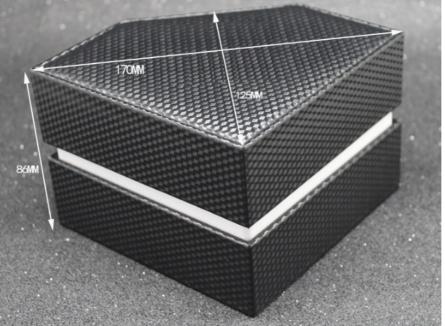

## **Product Specification**

- Material:
- Color:
- Logo:
- Usage:
- OEM Order:
- Inside Material:
- Highlight:

- Plastic+ Black Leather Outside
- Black
- Make Customers' LOGO On The Box
- Watch Box

- Accept
- White Velvet
- bangle bracelet gift boxes, watch presentation case, OEM Watch Gift Box

## luxury customize plastic cover leather watch gift box hot stamping logo velvet pillow insert:

| uxury customize plastic cover leather watch gift box hot stamping logo velvet pillow insert |
|---------------------------------------------------------------------------------------------|
|                                                                                             |
| plastic ,velvet ,leather                                                                    |
| Silk Print,Hot stamping or embossing                                                        |
| PE bag, sleeve or white box can be offerred at different prices                             |
| EXW, FOB, CFR, CIF, DDU, DDP                                                                |
| Can be refunded when your order meet our M.O.Q except printing paper box                    |
| Can be relaiided when your older meet our w.C.Q except printing paper box                   |
|                                                                                             |