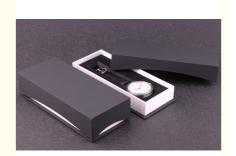

### **Product Description**

Top and base luxury paper watch box custom wrist watch packaging box with black tray inside:

## **Product Specification**

Material: Cardboard+ Black Paper Outside

Color: Black

Logo: Make Customers' LOGO On The Box

Usage: Watch BoxOEM Order: AcceptInside Material: Black EVA

• Highlight: watch packaging box,

cardboard watch box with pillow,

Paper cardboard Wrist Watch Packaging Box