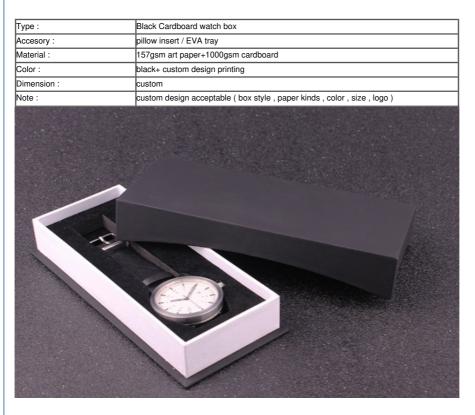

### **Product Description**

Top and base luxury paper watch box custom wrist watch packaging box with black tray inside:

## **Product Specification**

Material: Cardboard+ Black Paper Outside

Color: Black

Logo: Make Customers' LOGO On The Box

Usage: Watch BoxOEM Order: AcceptInside Material: Black EVA

• Highlight: watch packaging box,

cardboard watch box with pillow,

Paper cardboard Wrist Watch Packaging Box