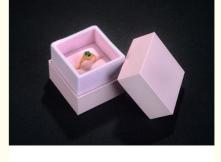

#### **Custom Paper Box For Bracelet**

Box Size : 10\*10\*5.5 cm Materal : 128 gsm coated paper, flocking plastic insert Carton Size : 43\*43\*35 cm Carton G.W. : 13.6 kgs Package : 1pc / paper sleeve, 120 pcs/ctn Custom printing available