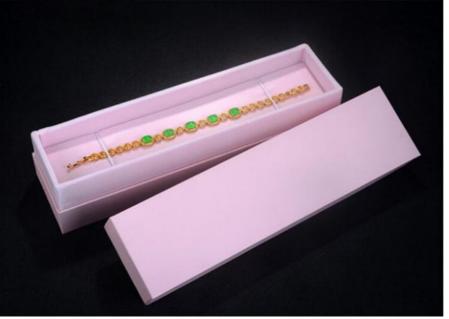

#### **Custom Paper Box For Necklace**

Box Size : 21.7 x 6 x 3.8 cm (8 1/2" x 2 3/8" x 1 1/2" inch) Materal : 128 gsm coated paper, flocking plastic insert Carton Size : 46 x 38 x 40 cm Carton G.W. : 14.5 kgs Package : 1pc / paper sleeve, 120 pcs/ctn Custom printing available

#### **Custom Paper Box For Bracelet**

Box Size : 10\*10\*5.5 cm Materal : 128 gsm coated paper, flocking plastic insert Carton Size : 43\*43\*35 cm Carton G.W. : 13.6 kgs Package : 1pc / paper sleeve, 120 pcs/ctn Custom printing available