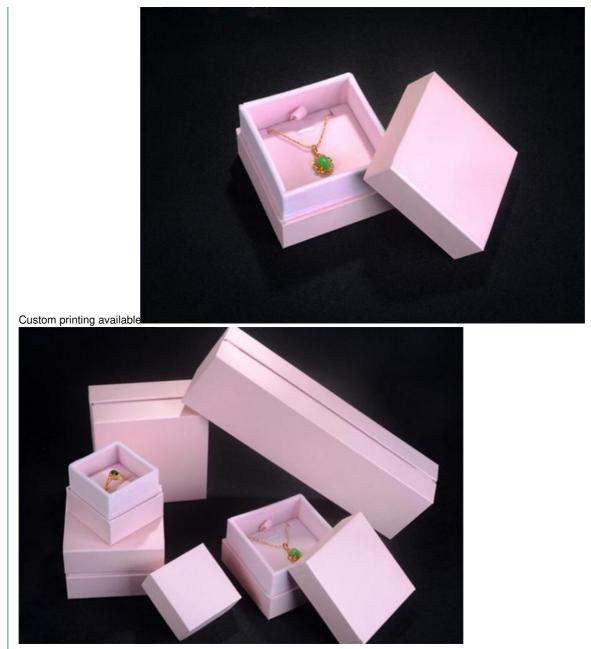

## More Images

#### **Custom Paper Box For Necklace**

Box Size : 21.7 x 6 x 3.8 cm (8 1/2" x 2 3/8" x 1 1/2" inch) Materal : 128 gsm coated paper, flocking plastic insert Carton Size : 46 x 38 x 40 cm Carton G.W. : 14.5 kgs Package : 1pc / paper sleeve, 120 pcs/ctn Custom printing available

Custom Paper Box For Pendent BOX Box Size :8.1\*8.1\*5.5 cm Materal : 128 gsm coated paper, flocking plastic insert Carton Size : 45\*45\*35 cm Carton G.W. : 18 kgs Package : 1pc / paper sleeve, 360 pcs/ctn

#### **Custom Boxes**

We are professional custom package manufacturer located in China, whether you're interested in jewelry boxes for earrings, charms, rings, or bracelets, we can assist your projects, We manufactures jewelry boxes for small boutiques as well as large department stores with global distribution. fully custom made service for gift boxes, welcome to contact us for more detail.