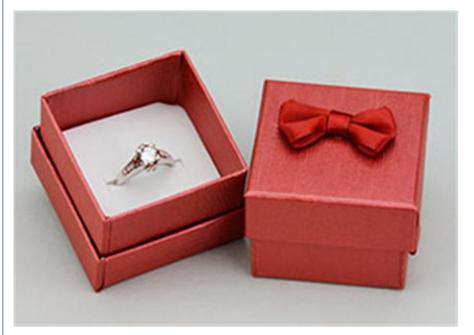

## **Product Specification**

- Box Core: Plastic Color: Black • Logo: Custom • Printing: Screen Printing • Size: Custom • Exterial Material: Paper White Velvet Internal Material: Closure: Metal Hinge • Packing: Sleeve
  - Highlight:
- small jewelry box, ring holder box, Heart Shaped Ring Jewelry Box

## **Product Information**

Outside Material MDF / Rosewood + Painting MDF + leather , MDF + velvet / suede , MDF + paper Plastic + leather , Plastic + velvet / suede , Plastic + paper Cardboard + leather , Cardboard + velvet , Cardboard + art paper Metal + leather , Metal + velvet Flocking / velvet Inside Material Velvet , Leather , Suede , Satin Size Customized Color Pantone color or material color swatch Painting High glossy / Matte painting / Piano painting Logo Silk Printing / Hot stamping / Emboss / Deboss / Laser Engraving Sample time 1. Cardboard / Plastic: within 3-5 days; 2. Wood: withing 7-12 days Deliver time 1. Cardboard / Plastic: within 25-30 days; 2. Wood: withing 40-45 days Payment term T/T ; Western Union ; Paypal