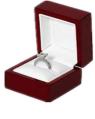

## **Product Specification**

- Box Core: Plastic Color: Black • Logo: Custom • Printing: Screen Printing • Size: Custom • Exterial Material: Paper White Velvet Internal Material: Closure: Metal Hinge • Packing: Sleeve
  - Highlight:
- small jewelry box, ring holder box, Heart Shaped Ring Jewelry Box

## **Product Information**

Outside Material MDF / Rosewood + Painting MDF + leather , MDF + velvet / suede , MDF + paper Plastic + leather , Plastic + velvet / suede , Plastic + paper Cardboard + leather , Cardboard + velvet , Cardboard + art paper Metal + leather , Metal + velvet Flocking / velvet Inside Material Velvet , Leather , Suede , Satin Size Customized Color Pantone color or material color swatch Painting High glossy / Matte painting / Piano painting Logo Silk Printing / Hot stamping / Emboss / Deboss / Laser Engraving Sample time 1. Cardboard / Plastic: within 3-5 days; 2. Wood: withing 7-12 days Deliver time 1. Cardboard / Plastic: within 25-30 days; 2. Wood: withing 40-45 days Payment term T/T ; Western Union ; Paypal