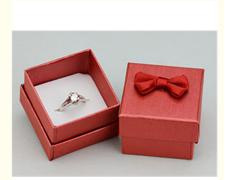

## **Product Specification**

- Box Core: Plastic Color: Black • Logo: Custom • Printing: Screen Printing • Size: Custom • Exterial Material: Paper White Velvet Internal Material: Closure: Metal Hinge • Packing: Sleeve
  - Highlight:
- small jewelry box, ring holder box, Heart Shaped Ring Jewelry Box

## **Product Information**

Outside Material MDF / Rosewood + Painting MDF + leather , MDF + velvet / suede , MDF + paper Plastic + leather , Plastic + velvet / suede , Plastic + paper Cardboard + leather , Cardboard + velvet , Cardboard + art paper Metal + leather , Metal + velvet Flocking / velvet Inside Material Velvet , Leather , Suede , Satin Size Customized Color Pantone color or material color swatch Painting High glossy / Matte painting / Piano painting Logo Silk Printing / Hot stamping / Emboss / Deboss / Laser Engraving Sample time 1. Cardboard / Plastic: within 3-5 days; 2. Wood: withing 7-12 days Deliver time 1. Cardboard / Plastic: within 25-30 days; 2. Wood: withing 40-45 days Payment term T/T ; Western Union ; Paypal