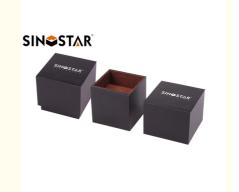

### **Product Specification**

Material: Wood+PUColor: Black

Logo: Make Customers' LOGO On The Box
 Inside Material: Brown Velvet/ Make As Customer's Need

Surface Finish: Screen PrintingApplication: Gift, Watch

## **Product Description**

black color MDF Gift Watch Packaging Box, Luxury single Watch Box With Pillow:

| Gift box size:    | make as customer's need                                  |
|-------------------|----------------------------------------------------------|
| Gift box color:   | black or made as customer's need                         |
| Price:            | factory competative price based on accurate requirements |
| Surface Finish:   | Screen Printing, Stamping, UV coating,Embossed           |
| Artwork Format:   | PDF, AI                                                  |
| Logo:             | Print customers' LOGO on the boxes                       |
| Advantage:        | Handmade, Recyclable                                     |
| Application:      | Gift, Watch                                              |
| Payment:          | L/C, T/T, Western Union                                  |
| Packing:          | 1 pc/sleeve, 50 pcs/ctn                                  |
| Sample Lead Time: | 7-14 Days                                                |
| Production Time:  | 20-45 Days,depends on the order quantity                 |
| Shipment:         | By Sea, By Air or By Express                             |
|                   |                                                          |