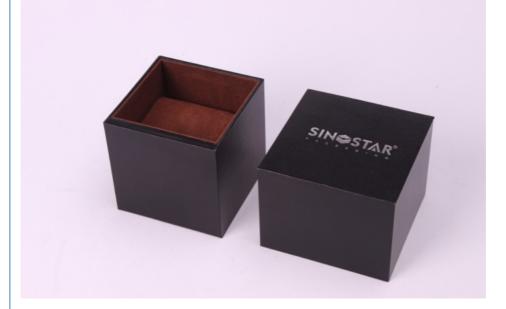

### **Product Specification**

Material: Wood+PUColor: Black

Logo: Make Customers' LOGO On The Box
 Inside Material: Brown Velvet/ Make As Customer's Need

Surface Finish: Screen PrintingApplication: Gift, Watch

## **Product Description**

black color MDF Gift Watch Packaging Box, Luxury single Watch Box With Pillow:

| Gift box size:    | make as customer's need                                  |
|-------------------|----------------------------------------------------------|
| Gift box color:   | black or made as customer's need                         |
| Price:            | factory competative price based on accurate requirements |
| Surface Finish:   | Screen Printing, Stamping, UV coating,Embossed           |
| Artwork Format:   | PDF, AI                                                  |
| Logo:             | Print customers' LOGO on the boxes                       |
| Advantage:        | Handmade, Recyclable                                     |
| Application:      | Gift, Watch                                              |
| Payment:          | L/C, T/T, Western Union                                  |
| Packing:          | 1 pc/sleeve, 50 pcs/ctn                                  |
| Sample Lead Time: | 7-14 Days                                                |
| Production Time:  | 20-45 Days,depends on the order quantity                 |
| Shipment:         | By Sea, By Air or By Express                             |
|                   |                                                          |