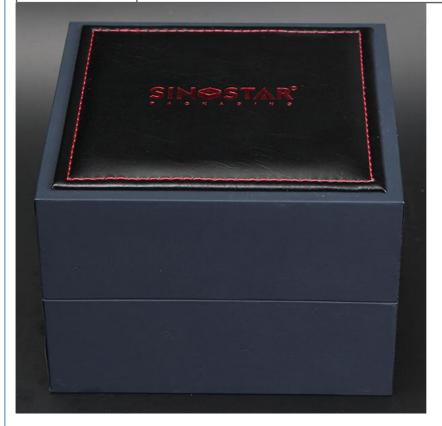

# Plastic + PU Bracelet Presentation Box , Inside White Velvet Gift Box For Wrist Watch

### wholesale custom plastic box wrapped by brown+black leather with stitching and pillow:

| Item No.             | 0106B                                                                                                                         |
|----------------------|-------------------------------------------------------------------------------------------------------------------------------|
| Size (L*W*H)         | customized                                                                                                                    |
| Color                | customized                                                                                                                    |
| Material             | Plastic                                                                                                                       |
| Inner Lining         | velvet                                                                                                                        |
| Surface finishing    | PU                                                                                                                            |
| Logo Craft           | silkscreen/hot stamping/embossed/metal logo /customized                                                                       |
| MOQ                  | 1000pcs                                                                                                                       |
| Sample Time          | 5~10 working days                                                                                                             |
| ISample Charge       | various from different designs (will be refunded once confirm your mass production order and the order amount arrive 5000USD) |
| Quotation Valid Date | 30 days                                                                                                                       |
| Delivery Time        | 30-45 days                                                                                                                    |
| Trade Term           | EXW/FOB/CIF                                                                                                                   |
| IPayment Term        | 30% (T/T, Western Union, Pay pal, L/C) Deposit before production, and full balance before delivery                            |