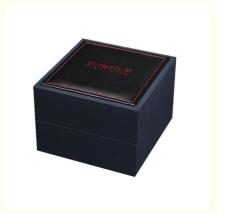

# Plastic + PU Bracelet Presentation Box , Inside White Velvet Gift Box For Wrist Watch

## **Product Specification**

Plastic+PU • Material: · Color: Blue+black

Make Customers' LOGO On The Box • Logo:

Watch Box • Usage: . OEM Order: Accept • Inside Material: White Velvet

• Highlight: bangle bracelet gift boxes,

### wholesale custom plastic box wrapped by brown+black leather with stitching and pillow:

| Item No.             | 0106B                                                                                                                         |
|----------------------|-------------------------------------------------------------------------------------------------------------------------------|
| Size (L*W*H)         | customized                                                                                                                    |
| Color                | customized                                                                                                                    |
| Material             | Plastic                                                                                                                       |
| Inner Lining         | velvet                                                                                                                        |
| Surface finishing    | PU                                                                                                                            |
| Logo Craft           | silkscreen/hot stamping/embossed/metal logo /customized                                                                       |
| MOQ                  | 1000pcs                                                                                                                       |
| Sample Time          | 5~10 working days                                                                                                             |
| ISample Charge       | various from different designs (will be refunded once confirm your mass production order and the order amount arrive 5000USD) |
| Quotation Valid Date | 30 days                                                                                                                       |
| Delivery Time        | 30-45 days                                                                                                                    |
| Trade Term           | EXW/FOB/CIF                                                                                                                   |
| IPayment Term        | 30% (T/T, Western Union, Pay pal, L/C) Deposit before production, and full balance before delivery                            |