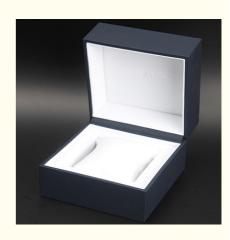

## **Product Specification**

Plastic+PU • Material: · Color: Blue+black

Make Customers' LOGO On The Box • Logo:

Watch Box • Usage: . OEM Order: Accept • Inside Material: White Velvet

• Highlight: bangle bracelet gift boxes,