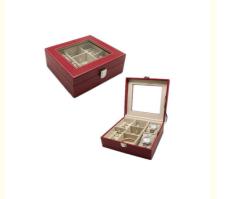

# Vintage Printed Luxury Wooden Jewelry Box Case With Glass Top Recyclable

#### **Product Specification**

• Name: Luxury Vintage Printed Personal Logo

Custom Jewelry Packaging Wooden Box

Jewelry Box

Color: Customed

LOGO: Print Customer's LOGO On The Boxes
Measure: The Measures Of Boxes Can Make As

### **Product Parameters:**

| Description               | Luxury vintage printedpersonal logo custom jewelry packaging wooden box jewelry box        |
|---------------------------|--------------------------------------------------------------------------------------------|
| Features                  | Multifuctional to display all kinds of jewelry. Custom modifications are acceptable        |
| Model number              | Wooden Jewelry Box 02                                                                      |
| Material                  | Wood,Painting, PU leather, velvet, acrylic, plastic, etc.                                  |
| Color                     | According to your choice                                                                   |
| Size                      | customized                                                                                 |
| Logo                      | custom                                                                                     |
| Logo finish               | Hot stamping, embroidery, laser printing, silk-screen printing, etc                        |
| Sample lead time7-10 days |                                                                                            |
| Production lead time      | Shipped in 25-45 days after receipt of down payment                                        |
| Packing method            | paper box or sleeve                                                                        |
| Standard                  | Can be customized according to customer requirements of environmental protection products. |