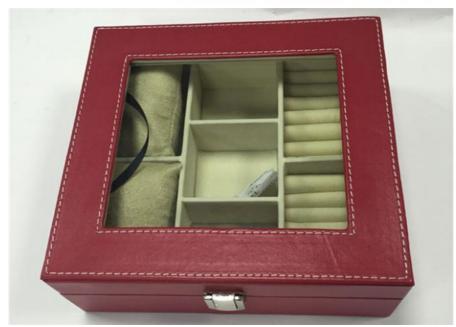

#### **Product Specification**

• Name: Luxury Vintage Printed Personal Logo

Custom Jewelry Packaging Wooden Box

Jewelry Box

Color: Customed

LOGO: Print Customer's LOGO On The Boxes
Measure: The Measures Of Boxes Can Make As

Customer's Need.

Material: New Design Popular Wooden Jewelry

Packing Box For Women/High End Handmade Wooden Jewelry Box

Sample Lead Time: 7-10 DaysProduction Leadtime: 25-45days

• Shipping Way: UPS/DHL/FedEx/TNT/ By Air/by Sea

### **Product Parameters:**

| Description               | Luxury vintage printedpersonal logo custom jewelry packaging wooden box jewelry box        |
|---------------------------|--------------------------------------------------------------------------------------------|
| Features                  | Multifuctional to display all kinds of jewelry. Custom modifications are acceptable        |
| Model number              | Wooden Jewelry Box 02                                                                      |
| Material                  | Wood,Painting, PU leather, velvet, acrylic, plastic, etc.                                  |
| Color                     | According to your choice                                                                   |
| Size                      | customized                                                                                 |
| Logo                      | custom                                                                                     |
| Logo finish               | Hot stamping, embroidery, laser printing, silk-screen printing, etc                        |
| Sample lead time7-10 days |                                                                                            |
| Production lead time      | Shipped in 25-45 days after receipt of down payment                                        |
| Packing method            | paper box or sleeve                                                                        |
| Standard                  | Can be customized according to customer requirements of environmental protection products. |