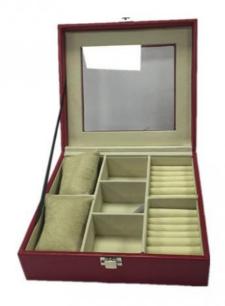

#### **Product Specification**

• Name: Luxury Vintage Printed Personal Logo

Custom Jewelry Packaging Wooden Box

Jewelry Box

Color: Customed

LOGO: Print Customer's LOGO On The Boxes
Measure: The Measures Of Boxes Can Make As

Customer's Need.

Material: New Design Popular Wooden Jewelry

Packing Box For Women/High End Handmade Wooden Jewelry Box

Sample Lead Time: 7-10 DaysProduction Leadtime: 25-45days

• Shipping Way: UPS/DHL/FedEx/TNT/ By Air/by Sea

### **Product Parameters:**

| Description               | Luxury vintage printedpersonal logo custom jewelry packaging wooden box jewelry box        |
|---------------------------|--------------------------------------------------------------------------------------------|
| Features                  | Multifuctional to display all kinds of jewelry. Custom modifications are acceptable        |
| Model number              | Wooden Jewelry Box 02                                                                      |
| Material                  | Wood,Painting, PU leather, velvet, acrylic, plastic, etc.                                  |
| Color                     | According to your choice                                                                   |
| Size                      | customized                                                                                 |
| Logo                      | custom                                                                                     |
| Logo finish               | Hot stamping, embroidery, laser printing, silk-screen printing, etc                        |
| Sample lead time7-10 days |                                                                                            |
| Production lead time      | Shipped in 25-45 days after receipt of down payment                                        |
| Packing method            | paper box or sleeve                                                                        |
| Standard                  | Can be customized according to customer requirements of environmental protection products. |