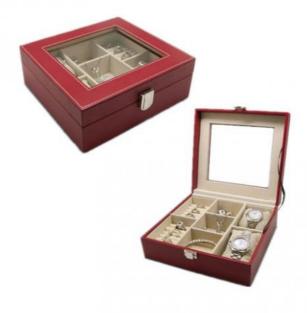

# Vintage Printed Luxury Wooden Jewelry Box Case With Glass Top Recyclable

#### **Product Specification**

• Name: Luxury Vintage Printed Personal Logo

Custom Jewelry Packaging Wooden Box

Jewelry Box

Color: Customed

LOGO: Print Customer's LOGO On The Boxes
Measure: The Measures Of Boxes Can Make As

### **Product Parameters:**

| Description               | Luxury vintage printedpersonal logo custom jewelry packaging wooden box jewelry box        |
|---------------------------|--------------------------------------------------------------------------------------------|
| Features                  | Multifuctional to display all kinds of jewelry. Custom modifications are acceptable        |
| Model number              | Wooden Jewelry Box 02                                                                      |
| Material                  | Wood,Painting, PU leather, velvet, acrylic, plastic, etc.                                  |
| Color                     | According to your choice                                                                   |
| Size                      | customized                                                                                 |
| Logo                      | custom                                                                                     |
| Logo finish               | Hot stamping, embroidery, laser printing, silk-screen printing, etc                        |
| Sample lead time7-10 days |                                                                                            |
| Production lead time      | Shipped in 25-45 days after receipt of down payment                                        |
| Packing method            | paper box or sleeve                                                                        |
| Standard                  | Can be customized according to customer requirements of environmental protection products. |