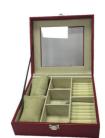

# Vintage Printed Luxury Wooden Jewelry Box Case With Glass Top Recyclable

#### **Product Specification**

• Name: Luxury Vintage Printed Personal Logo

Custom Jewelry Packaging Wooden Box

Jewelry Box

Color: Customed

LOGO: Print Customer's LOGO On The Boxes
Measure: The Measures Of Boxes Can Make As

### **Product Parameters:**

| Description               | Luxury vintage printedpersonal logo custom jewelry packaging wooden box jewelry box        |
|---------------------------|--------------------------------------------------------------------------------------------|
| Features                  | Multifuctional to display all kinds of jewelry. Custom modifications are acceptable        |
| Model number              | Wooden Jewelry Box 02                                                                      |
| Material                  | Wood,Painting, PU leather, velvet, acrylic, plastic, etc.                                  |
| Color                     | According to your choice                                                                   |
| Size                      | customized                                                                                 |
| Logo                      | custom                                                                                     |
| Logo finish               | Hot stamping, embroidery, laser printing, silk-screen printing, etc                        |
| Sample lead time7-10 days |                                                                                            |
| Production lead time      | Shipped in 25-45 days after receipt of down payment                                        |
| Packing method            | paper box or sleeve                                                                        |
| Standard                  | Can be customized according to customer requirements of environmental protection products. |