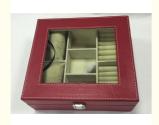

# Vintage Printed Luxury Wooden Jewelry Box Case With Glass Top Recyclable

#### **Product Specification**

• Name: Luxury Vintage Printed Personal Logo

Custom Jewelry Packaging Wooden Box

Jewelry Box

Color: Customed

LOGO: Print Customer's LOGO On The Boxes
Measure: The Measures Of Boxes Can Make As

### **Product Parameters:**

| Description               | Luxury vintage printedpersonal logo custom jewelry packaging wooden box jewelry box        |
|---------------------------|--------------------------------------------------------------------------------------------|
| Features                  | Multifuctional to display all kinds of jewelry. Custom modifications are acceptable        |
| Model number              | Wooden Jewelry Box 02                                                                      |
| Material                  | Wood,Painting, PU leather, velvet, acrylic, plastic, etc.                                  |
| Color                     | According to your choice                                                                   |
| Size                      | customized                                                                                 |
| Logo                      | custom                                                                                     |
| Logo finish               | Hot stamping, embroidery, laser printing, silk-screen printing, etc                        |
| Sample lead time7-10 days |                                                                                            |
| Production lead time      | Shipped in 25-45 days after receipt of down payment                                        |
| Packing method            | paper box or sleeve                                                                        |
| Standard                  | Can be customized according to customer requirements of environmental protection products. |