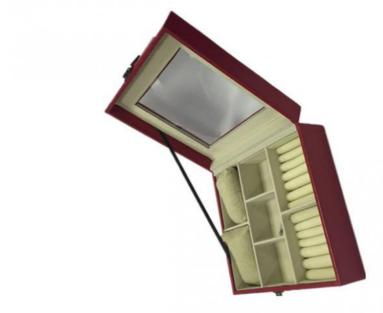

#### **Product Specification**

• Name: Luxury Vintage Printed Personal Logo

Custom Jewelry Packaging Wooden Box

Jewelry Box

Color: Customed

LOGO: Print Customer's LOGO On The Boxes
Measure: The Measures Of Boxes Can Make As

Customer's Need.

Material: New Design Popular Wooden Jewelry

Packing Box For Women/High End Handmade Wooden Jewelry Box

Sample Lead Time: 7-10 DaysProduction Leadtime: 25-45days

• Shipping Way: UPS/DHL/FedEx/TNT/ By Air/by Sea

### **Product Parameters:**

| Description               | Luxury vintage printedpersonal logo custom jewelry packaging wooden box jewelry box        |
|---------------------------|--------------------------------------------------------------------------------------------|
| Features                  | Multifuctional to display all kinds of jewelry. Custom modifications are acceptable        |
| Model number              | Wooden Jewelry Box 02                                                                      |
| Material                  | Wood,Painting, PU leather, velvet, acrylic, plastic, etc.                                  |
| Color                     | According to your choice                                                                   |
| Size                      | customized                                                                                 |
| Logo                      | custom                                                                                     |
| Logo finish               | Hot stamping, embroidery, laser printing, silk-screen printing, etc                        |
| Sample lead time7-10 days |                                                                                            |
| Production lead time      | Shipped in 25-45 days after receipt of down payment                                        |
| Packing method            | paper box or sleeve                                                                        |
| Standard                  | Can be customized according to customer requirements of environmental protection products. |