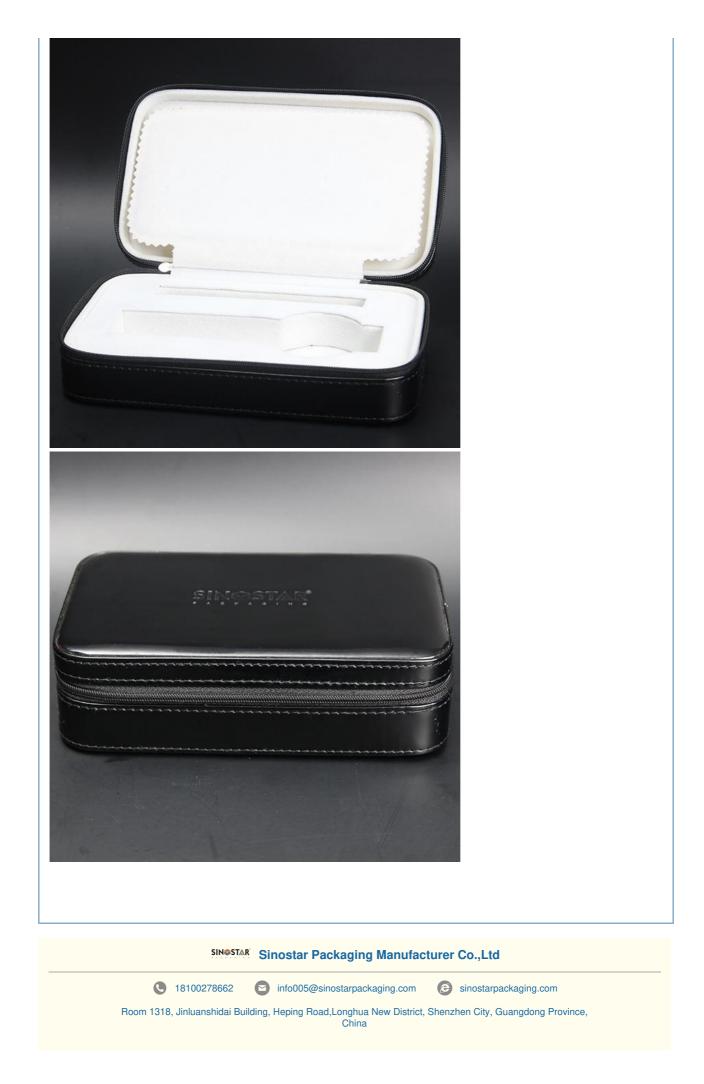

#### paper box wrapped by white PU with stitching single twist leather watch box:

#### Product Features:

First-class workmanship, material, and design Convenient storage for watch White PU leather

Very straightforward stitching.

Firmly pasted glue

Beautiful faux suede lining makes you feel good.

Case measures: cstomized

Great gift idea

Please visit our other pictures for a wide variety of watch display cases, travel watch cases, and trendy tra

#### Detail Information:

- 1. Box measures: Customized
- 2. Color: White or change as customer's requirements.
- 3. Materials: Cardboard box wrapped by white leather, inside with white color velvet.
- 4. LOGO: Print customer's logo on the box outside top/inside top.
- 5. Packaging way: Paper sleeve packaging.
- 6. Trade terms: EXW/ FOB/ CFR/ CIF/ Door to door.
- 7. MOQ: 1000PCS