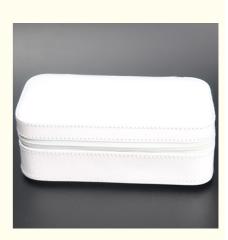

#### paper box wrapped by white PU with stitching single twist leather watch box:

#### Product Features:

First-class workmanship, material, and design Convenient storage for watch White PU leather

Very straightforward stitching.

Firmly pasted glue

Beautiful faux suede lining makes you feel good.

#### Detail Information:

- 1. Box measures: Customized
- 2. Color: White or change as customer's requirements.
- 3. Materials: Cardboard box wrapped by white leather, inside with white color velvet.
- 4. LOGO: Print customer's logo on the box outside top/inside top.
- 5. Packaging way: Paper sleeve packaging.
- 6. Trade terms: EXW/ FOB/ CFR/ CIF/ Door to door.
- 7. MOQ: 1000PCS