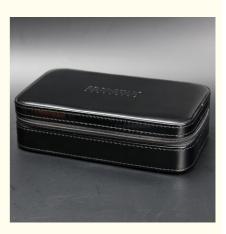

## **Product Specification**

- Material:
- Color:
- Logo:
- Usage:
- OEM Order:
- Inside Material:
- Highlight:

Paper+white Leather Custom

T/T, Western Union, L/C

300000 pieces/month

- Print Customers' LOGO On The Box
- Watch Box/ Gift Packaging Box
- Accept
- White Color Velvet
- mens watch storage box, mens leather watch case, **Durable Watch Case Holder Box**