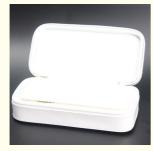

#### Product Features:

First-class workmanship, material, and design Convenient storage for watch White PU leather

Very straightforward stitching.

Firmly pasted glue

Beautiful faux suede lining makes you feel good.

#### Detail Information:

- 1. Box measures: Customized
- 2. Color: White or change as customer's requirements.
- 3. Materials: Cardboard box wrapped by white leather, inside with white color velvet.
- 4. LOGO: Print customer's logo on the box outside top/inside top.
- 5. Packaging way: Paper sleeve packaging.
- 6. Trade terms: EXW/ FOB/ CFR/ CIF/ Door to door.
- 7. MOQ: 1000PCS