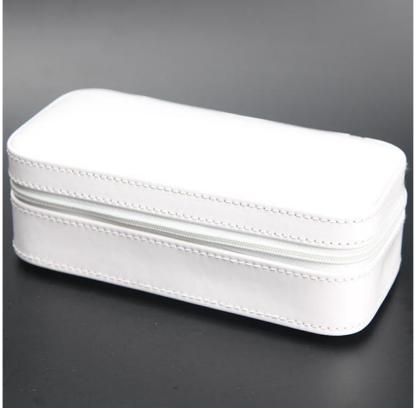

#### paper box wrapped by white PU with stitching single twist leather watch box:

#### Product Features:

First-class workmanship, material, and design Convenient storage for watch White PU leather

Very straightforward stitching.

Firmly pasted glue

Beautiful faux suede lining makes you feel good.

#### Detail Information:

- 1. Box measures: Customized
- 2. Color: White or change as customer's requirements.
- 3. Materials: Cardboard box wrapped by white leather, inside with white color velvet.
- 4. LOGO: Print customer's logo on the box outside top/inside top.
- 5. Packaging way: Paper sleeve packaging.
- 6. Trade terms: EXW/ FOB/ CFR/ CIF/ Door to door.
- 7. MOQ: 1000PCS