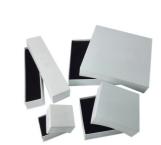

## **Product Parameters:** Unique Design Fashionable Red Paper Jewelry Box with Bowknot/paper jewelry box

Brand Name: SinostarPlace of Origin:

Guangdong, China (Mainland)

Model Number:Paper jewelry box 03

Jewelry Boxes Material paper

Item Useage:Luxury high quality jewelry ring box

Material:1000 gsm cardboard and embossing paper

Size:5x5\*2.5 cm or 7\*7\*3.5cm customized

Printing:hot stamp

Finish: Embossing and logo hot stamping gold and silver

Structure:Top and bottom two pieces box

Packing: The set up packing

Feature:Luxury

Sample time:5-7 days

OEM:Welcomed

Packaging & Delivery

Packaging Details

Luxury high quality jewelry ring box, jewelry box treasure