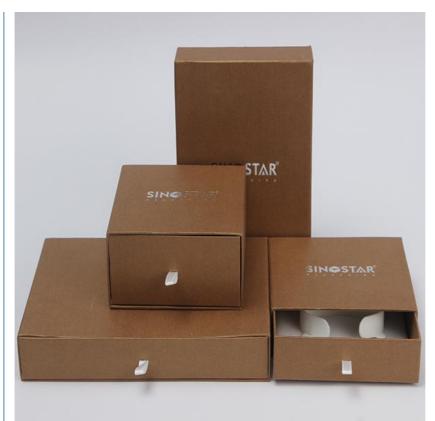

Structure:Top and bottom two pieces box

Packing: The set up packing

Feature:Luxury

Sample time:5-7 days

OEM:Welcomed

Packaging & Delivery

Packaging Details

Luxury high quality jewelry ring box, jewelry box treasure

- 1, Each to a polybag, shrink warp or flat warp as your need
- 2, Export carton & pallet or as customer's requirement

Delivery Time: Shipped in 20 days after payment

The price is based on these Features:

| Size            | 70x70X35 (mm)According to customers' specific requirements |
|-----------------|------------------------------------------------------------|
| Color           | Pantone colors or common 4 colors (CMYK) process           |
| Material        | 120gsm embossing plus 1000gsm grey paper                   |
| Paper Material  | can catch as you need                                      |
| Finishing       | Options: Embossing or custom                               |
| Sample Shipping | Sample shipping to you by DHL,UPS,Fedex and TNT            |