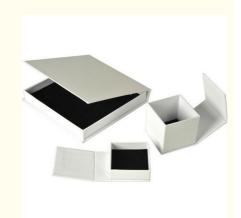

## **Product Parameters:** Unique Design Fashionable Red Paper Jewelry Box with Bowknot/paper jewelry box

Brand Name: SinostarPlace of Origin:

Guangdong, China (Mainland)

Model Number:Paper jewelry box 03

Jewelry Boxes Material paper

Item Useage:Luxury high quality jewelry ring box

Material:1000 gsm cardboard and embossing paper

Size:5x5\*2.5 cm or 7\*7\*3.5cm customized

Printing:hot stamp

Finish: Embossing and logo hot stamping gold and silver

Structure:Top and bottom two pieces box

Packing: The set up packing

Feature:Luxury

Sample time:5-7 days

OEM:Welcomed

Packaging & Delivery

Packaging Details

Luxury high quality jewelry ring box, jewelry box treasure