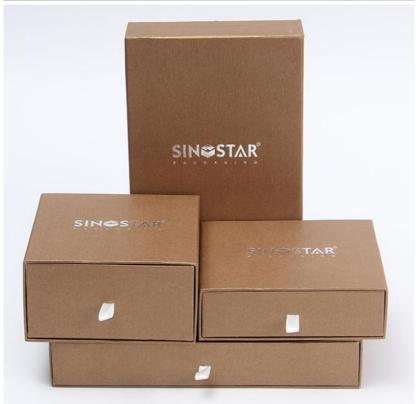

Structure:Top and bottom two pieces box

Packing: The set up packing

Feature:Luxury

Sample time:5-7 days

OEM:Welcomed

Packaging & Delivery

Packaging Details

Luxury high quality jewelry ring box, jewelry box treasure

- 1, Each to a polybag, shrink warp or flat warp as your need
- 2, Export carton & pallet or as customer's requirement

Delivery Time: Shipped in 20 days after payment

The price is based on these Features:

| Size            | 70x70X35 (mm)According to customers' specific requirements |
|-----------------|------------------------------------------------------------|
| Color           | Pantone colors or common 4 colors (CMYK) process           |
| Material        | 120gsm embossing plus 1000gsm grey paper                   |
| Paper Material  | can catch as you need                                      |
| Finishing       | Options: Embossing or custom                               |
| Sample Shipping | Sample shipping to you by DHL,UPS,Fedex and TNT            |