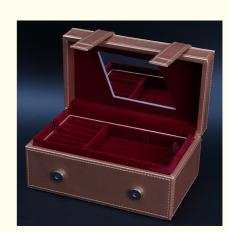

Mdf Wrapping Jewelry Display Sets

### **Product Parameters:**

| Material     | PU leather+Wood                                                                            |
|--------------|--------------------------------------------------------------------------------------------|
| Item         | Jewelry Display                                                                            |
| Color        | Beige+Champagne                                                                            |
| Usage        | Ring+Pendant+Necklace+Earring                                                              |
| Туре         | Jewelery Display                                                                           |
| Size         | Avaliable                                                                                  |
| Logo         | Customer's Logo Hot Stamping Embossing Silkscreen Silk Printing Engraved Debossed Stamping |
| Name         | Jewelry Ring Display                                                                       |
| MOQ          | 1000 sets                                                                                  |
| Product name | quality leather wood jewelry display                                                       |