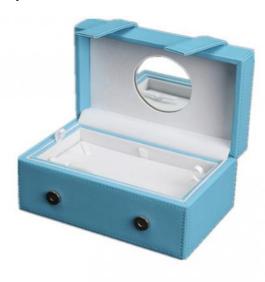

#### **Product Specification**

 Jewelry Packaging&Display Cases & Displays Type:

Name: Mdf Wrapping High Quality Velvet Elegant

Design Jewelry Display Stand Custom

Jewelry Display Set Whole Jewelry

Material: MDF,PU Leather
Size: Customizd
Color: Blue Or Optional
Logo: Custom Logo Available

Mdf Wrapping Jewelry Display Sets