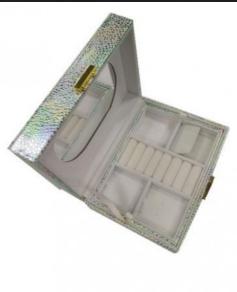

#### **Product Specification**

 Jewelry Packaging&Display Cases & Displays Type:

Name: Mdf Wrapping High Quality Velvet Elegant

Design Jewelry Display Stand Custom

Jewelry Display Set Whole Jewelry

Material: MDF,PU Leather
Size: Customizd
Color: Blue Or Optional
Logo: Custom Logo Available

Mdf Wrapping Jewelry Display Sets

### **Product Parameters:**

| Material     | PU leather+Wood                                                                            |
|--------------|--------------------------------------------------------------------------------------------|
| Item         | Jewelry Display                                                                            |
| Color        | Beige+Champagne                                                                            |
| Usage        | Ring+Pendant+Necklace+Earring                                                              |
| Туре         | Jewelery Display                                                                           |
| Size         | Avaliable                                                                                  |
| Logo         | Customer's Logo Hot Stamping Embossing Silkscreen Silk Printing Engraved Debossed Stamping |
| Name         | Jewelry Ring Display                                                                       |
| MOQ          | 1000 sets                                                                                  |
| Product name | quality leather wood jewelry display                                                       |