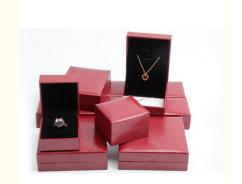

# Pink Ring Jewelry Box Case , Rectangle Jewelry Storage Box Eco - Friendly

#### **Basic Information**

Place of Origin: China
Brand Name: OEM
Model Number: LJB--005
Minimum Order Quantity: 1000 pieces
Price: negotiation
Packaging Details: sleeve
Delivery Time: 25-40 days

Payment Terms: T/T, Western Union, L/C
 Supply Ability: 300000 pieces/month



#### **Product Specification**

Material: Plastic+leather+velvet
 Color: Red Or Custom
 Logo: Customers' Brand
 Usage: Jewelry Packaging

OEM Order: Accept

 Highlight: mens leather jewelry box, leather travel jewelry case



## More Images



## **Product Description**

## Fashion leather jewelry box of set jewelry / gift packaging custom logo jewelry boxes

| Item:              | Fashion leather jewelry box of set jewelry / gift packaging custom logo jewelry boxes