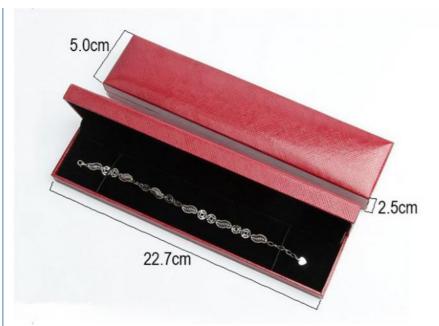

## Fashion leather jewelry box of set jewelry / gift packaging custom logo jewelry boxes

| Item:              | Fashion leather jewelry box of set jewelry / gift packaging custom logo jewelry boxes                                                                                                                                                                                                                                                                                                                                                                                                                                                                         |
|--------------------|---------------------------------------------------------------------------------------------------------------------------------------------------------------------------------------------------------------------------------------------------------------------------------------------------------------------------------------------------------------------------------------------------------------------------------------------------------------------------------------------------------------------------------------------------------------|
| Gift box size:     | Accept Customized                                                                                                                                                                                                                                                                                                                                                                                                                                                                                                                                             |
| Gift box shape:    | Rectangle, Square, Circular                                                                                                                                                                                                                                                                                                                                                                                                                                                                                                                                   |
| Type:              | Folding Boxes, Cover Boxes, Lid&Base Opened Boxes, Drawer Boxes, Corrugated Boxes ect.                                                                                                                                                                                                                                                                                                                                                                                                                                                                        |
| Gift box material: | Artpaper:157 gsm, 180 gsm, 200 gsm, 250 gsm                                                                                                                                                                                                                                                                                                                                                                                                                                                                                                                   |
|                    | White Card Paper:190 gsm, 210 gsm, 230 gsm, 250 gsm                                                                                                                                                                                                                                                                                                                                                                                                                                                                                                           |
|                    | Wood Free Paper:120 gsm, 150 gsm, 160 gsm, 180 gsm, 200 gsm, 220 gsm, 250 gsm, 300 gsm                                                                                                                                                                                                                                                                                                                                                                                                                                                                        |
|                    | Special Paper:120 gsm, 150 gsm, 180 gsm                                                                                                                                                                                                                                                                                                                                                                                                                                                                                                                       |
|                    | Kraft Paper:90-200 gsm                                                                                                                                                                                                                                                                                                                                                                                                                                                                                                                                        |
| Gift box color:    | Red or custom                                                                                                                                                                                                                                                                                                                                                                                                                                                                                                                                                 |
| Price:             | Negotiation based on accurate requirement                                                                                                                                                                                                                                                                                                                                                                                                                                                                                                                     |
| Surface Finish:    | Screen Printing, Stamping, UV coating, Embossed                                                                                                                                                                                                                                                                                                                                                                                                                                                                                                               |
| Artwork Format:    | PDF, CDR, PSD, AI                                                                                                                                                                                                                                                                                                                                                                                                                                                                                                                                             |
| Logo:              | Accept Customized Logo                                                                                                                                                                                                                                                                                                                                                                                                                                                                                                                                        |
| Advantage:         | Handmade                                                                                                                                                                                                                                                                                                                                                                                                                                                                                                                                                      |
| Application:       | Gift, Jewelry, Watch                                                                                                                                                                                                                                                                                                                                                                                                                                                                                                                                          |
| Payment:           | L/C, T/T, Western Union                                                                                                                                                                                                                                                                                                                                                                                                                                                                                                                                       |
| Packing:           | 1 pc/sleeve, 12 pcs/ctn                                                                                                                                                                                                                                                                                                                                                                                                                                                                                                                                       |
| Sample Lead Time:  | 7-14 Days                                                                                                                                                                                                                                                                                                                                                                                                                                                                                                                                                     |
| Production Time:   | 25-40 Days,depends on quantity                                                                                                                                                                                                                                                                                                                                                                                                                                                                                                                                |
| Shipment:          | By Sea, By Air or By Express                                                                                                                                                                                                                                                                                                                                                                                                                                                                                                                                  |
| Why Choose us      | 1). We can assist client to offer integrated product sourcing & production management services if product out our printing & packaging business line.     2). As a result, our clients can grow their business by focusing on their sales,ware-housing and distribution while we take care of their China buying.     3). Client relationship and production management are the key factors that ensuresuccessful China buying. Your account will be managed by our professional project managers.     4). Reasonable price.     5). Prompt delivery on time. |
| Note               | In order to get a faster quotation from our friendly sales, Please send us your inquiry now with your requested box size, printing colors and order amounts. Thank u.                                                                                                                                                                                                                                                                                                                                                                                         |