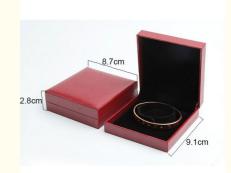

# Pink Ring Jewelry Box Case , Rectangle Jewelry Storage Box Eco - Friendly

#### **Basic Information**

Place of Origin: China
Brand Name: OEM
Model Number: LJB--005
Minimum Order Quantity: 1000 pieces
Price: negotiation
Packaging Details: sleeve
Delivery Time: 25-40 days

Payment Terms: T/T, Western Union, L/C
 Supply Ability: 300000 pieces/month



#### **Product Specification**

Material: Plastic+leather+velvet
 Color: Red Or Custom
 Logo: Customers' Brand
 Usage: Jewelry Packaging

OEM Order: Accept

 Highlight: mens leather jewelry box, leather travel jewelry case



## More Images



## **Product Description**

## Fashion leather jewelry box of set jewelry / gift packaging custom logo jewelry boxes

| Item:              | Fashion leather jewelry box of set jewelry / gift packaging custom logo jewelry boxes                                                                                                                                                                                                                                                                                                                                                                                                                                                                         |
|--------------------|-------------------------------------------------------------------------