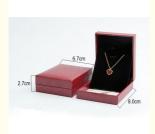

# Pink Ring Jewelry Box Case , Rectangle Jewelry Storage Box Eco - Friendly

#### **Basic Information**

Place of Origin: China
Brand Name: OEM
Model Number: LJB--005
Minimum Order Quantity: 1000 pieces
Price: negotiation
Packaging Details: sleeve
Delivery Time: 25-40 days

Payment Terms: T/T, Western Union, L/C
 Supply Ability: 300000 pieces/month



#### **Product Specification**

Material: Plastic+leather+velvet
 Color: Red Or Custom
 Logo: Customers' Brand
 Usage: Jewelry Packaging

OEM Order: Accept

 Highlight: mens leather jewelry box, leather travel jewelry case



## More Images



## **Product Description**

## Fashion leather jewelry box of set jewelry / gift packaging custom logo jewelry boxes

| Item:              | Fashion leather jewelry box of set jewelry / gift packaging custom logo jewelry boxes                                                                                                                                                                                                                                                                                                                                                                                                                                                                         |
|--------------------|-------------------------------------------------------------------------------------------