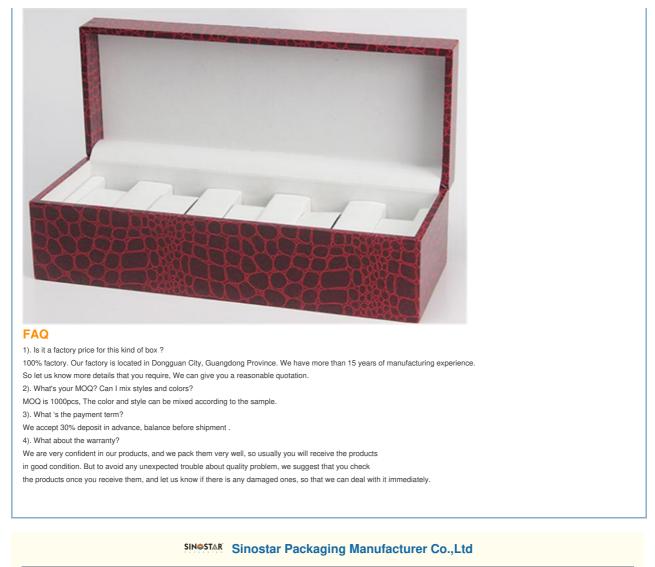

## 5 slots Red Watch storage box MDF covered leather material / gift packaging custom logo watch boxes

♥ These Boxes are made of MDF+velvet

♥ Your logo is welcomed to printed on the Boxes, and your own design and artwork is acceptable.

 $\pmb{\Psi}$  Our reliable forwarder keep your goods to be deliveried on time in time and quality.

♥ Your visit is highly appreciated and warmly welcomed.

| Item:                                                                                                                                          | 5 slots Red Watch storage box MDF covered leather material / gift packaging custom logo watch<br>boxes |
|------------------------------------------------------------------------------------------------------------------------------------------------|--------------------------------------------------------------------------------------------------------|
| Gift box size:                                                                                                                                 | Accept Customized                                                                                      |
| Gift box shape:                                                                                                                                | Rectangle, Square, Circular                                                                            |
| Туре:                                                                                                                                          | Folding Boxes, Cover Boxes, Lid&Base Opened Boxes, Drawer Boxes, Corrugated Boxes ect.                 |
|                                                                                                                                                | 2 slots watch case:108×110×80mm                                                                        |
|                                                                                                                                                | 3 slots watch case:155x112x80mm                                                                        |
| Box Size:   6 slots watch case:305x110x75mm     10 slots watch case:255x200x75mm     12 slots watch case:330x200x90mm,Other size can be custor | 6 slots watch case:305x110x75mm                                                                        |
|                                                                                                                                                | 10 slots watch case:255x200x75mm                                                                       |
|                                                                                                                                                | 12 slots watch case:330x200x90mm,Other size can be customzied on customer's requests                   |
| Gift box color:                                                                                                                                | Red or custom                                                                                          |
| Price:                                                                                                                                         | Negotiation based on accurate requirement                                                              |
| Surface Finish:                                                                                                                                | Screen Printing, Stamping, UV coating,Embossed                                                         |
| Artwork Format:                                                                                                                                | PDF, CDR, PSD, AI                                                                                      |
| Logo:                                                                                                                                          | Accept Customized Logo                                                                                 |
| Advantage:                                                                                                                                     | Handmade, Recyclable                                                                                   |
| Application:                                                                                                                                   | Gift, Jewelry, Watch                                                                                   |
| Payment:                                                                                                                                       | L/C, T/T, Western Union                                                                                |
| Packing:                                                                                                                                       | 1 pc/sleeve, 12 pcs/ctn                                                                                |
| Sample Lead Time:                                                                                                                              | 7-14 Days                                                                                              |
| Production Time:                                                                                                                               | 45-60 Days,depends on quantity                                                                         |
| Shipment:                                                                                                                                      | By Sea, By Air or By Express                                                                           |