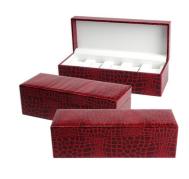

## 5 slots Red Watch storage box MDF covered leather material / gift packaging custom logo watch boxes

♥ These Boxes are made of MDF+velvet

♥ Your logo is welcomed to printed on the Boxes, and your own design and artwork is acceptable.

 $\pmb{\Psi}$  Our reliable forwarder keep your goods to be deliveried on time in time and quality.

♥ Your visit is highly appreciated and warmly welcomed.

| Item:                                                                                                                                          | 5 slots Red Watch storage box MDF covered leather material / gift packaging custom logo watch<br>boxes |
|------------------------------------------------------------------------------------------------------------------------------------------------|--------------------------------------------------------------------------------------------------------|
| Gift box size:                                                                                                                                 | Accept Customized                                                                                      |
| Gift box shape:                                                                                                                                | Rectangle, Square, Circular                                                                            |
| Туре:                                                                                                                                          | Folding Boxes, Cover Boxes, Lid&Base Opened Boxes, Drawer Boxes, Corrugated Boxes ect.                 |
|                                                                                                                                                | 2 slots watch case:108×110×80mm                                                                        |
|                                                                                                                                                | 3 slots watch case:155x112x80mm                                                                        |
| Box Size:   6 slots watch case:305x110x75mm     10 slots watch case:255x200x75mm     12 slots watch case:330x200x90mm,Other size can be custor | 6 slots watch case:305x110x75mm                                                                        |
|                                                                                                                                                | 10 slots watch case:255x200x75mm                                                                       |
|                                                                                                                                                | 12 slots watch case:330x200x90mm,Other size can be customzied on customer's requests                   |
| Gift box color:                                                                                                                                | Red or custom                                                                                          |
| Price:                                                                                                                                         | Negotiation based on accurate requirement                                                              |
| Surface Finish:                                                                                                                                | Screen Printing, Stamping, UV coating,Embossed                                                         |
| Artwork Format:                                                                                                                                | PDF, CDR, PSD, AI                                                                                      |
| Logo:                                                                                                                                          | Accept Customized Logo                                                                                 |
| Advantage:                                                                                                                                     | Handmade, Recyclable                                                                                   |
| Application:                                                                                                                                   | Gift, Jewelry, Watch                                                                                   |
| Payment:                                                                                                                                       | L/C, T/T, Western Union                                                                                |
| Packing:                                                                                                                                       | 1 pc/sleeve, 12 pcs/ctn                                                                                |
| Sample Lead Time:                                                                                                                              | 7-14 Days                                                                                              |
| Production Time:                                                                                                                               | 45-60 Days,depends on quantity                                                                         |
| Shipment:                                                                                                                                      | By Sea, By Air or By Express                                                                           |