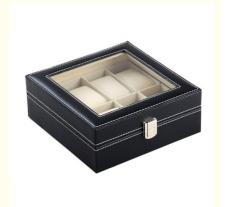

## 8 slots Watch box covered leather material with window / gift packaging custom logo watch boxes

| Item:             | 8 slots Watch box covered leather material with window / gift packaging custom logo watch boxes                                                                                                                                                                                                                                                                                                                                                                                                                                                   |
|-------------------|---------------------------------------------------------------------------------------------------------------------------------------------------------------------------------------------------------------------------------------------------------------------------------------------------------------------------------------------------------------------------------------------------------------------------------------------------------------------------------------------------------------------------------------------------|
| Gift box size:    | 200*200*80mm and Accept Customized                                                                                                                                                                                                                                                                                                                                                                                                                                                                                                                |
| Gift box shape:   | Rectangle, Square, Circular                                                                                                                                                                                                                                                                                                                                                                                                                                                                                                                       |
| Type:             | Folding Boxes, Cover Boxes, Lid&Base Opened Boxes, Drawer Boxes, Corrugated Boxes ect.                                                                                                                                                                                                                                                                                                                                                                                                                                                            |
| Box Size:         | 2 slots watch case:108×110×80mm                                                                                                                                                                                                                                                                                                                                                                                                                                                                                                                   |
|                   | 3 slots watch case:155x112x80mm                                                                                                                                                                                                                                                                                                                                                                                                                                                                                                                   |
|                   | 6 slots watch case:305x110x75mm                                                                                                                                                                                                                                                                                                                                                                                                                                                                                                                   |
|                   | 10 slots watch case:255x200x75mm                                                                                                                                                                                                                                                                                                                                                                                                                                                                                                                  |
|                   | 12 slots watch case:330x200x90mm,Other size can be customzied on customer's requests                                                                                                                                                                                                                                                                                                                                                                                                                                                              |
| Gift box color:   | Black/Yellow or custom                                                                                                                                                                                                                                                                                                                                                                                                                                                                                                                            |
| Price:            | Negotiation based on accurate requirement                                                                                                                                                                                                                                                                                                                                                                                                                                                                                                         |
| Surface Finish:   | Screen Printing, Stamping, UV coating,Embossed                                                                                                                                                                                                                                                                                                                                                                                                                                                                                                    |
| Artwork Format:   | PDF, CDR, PSD, AI                                                                                                                                                                                                                                                                                                                                                                                                                                                                                                                                 |
| Logo:             | Accept Customized Logo                                                                                                                                                                                                                                                                                                                                                                                                                                                                                                                            |
| Advantage:        | Handmade, Recyclable                                                                                                                                                                                                                                                                                                                                                                                                                                                                                                                              |
| Application:      | Gift, Jewelry, Watch                                                                                                                                                                                                                                                                                                                                                                                                                                                                                                                              |
| Payment:          | L/C, T/T, Western Union                                                                                                                                                                                                                                                                                                                                                                                                                                                                                                                           |
| Packing:          | 1 pc/sleeve, 24pcs/ctn                                                                                                                                                                                                                                                                                                                                                                                                                                                                                                                            |
| Sample Lead Time: | 7-14 Days                                                                                                                                                                                                                                                                                                                                                                                                                                                                                                                                         |
| Production Time:  | 45-60 Days,depends on quantity                                                                                                                                                                                                                                                                                                                                                                                                                                                                                                                    |
| Shipment:         | By Sea, By Air or By Express                                                                                                                                                                                                                                                                                                                                                                                                                                                                                                                      |
| Why Choose us     | 1). We can assist client to offer integrated product sourcing & production management services if product out our printing & packaging business line.  2). As a result, our clients can grow their business by focusing on their sales,ware-housing and distribution while we take care of their China buying.  3). Client relationship and production management are the key factors that ensuresuccessful China buying. Your account will be managed by our professional project managers.  4). Reasonable price.  5). Prompt delivery on time. |
| Note              | In order to get a faster quotation from our friendly sales,  Please send us your inquiry now with your requested box size, printing colors and order amounts. Thank u.                                                                                                                                                                                                                                                                                                                                                                            |