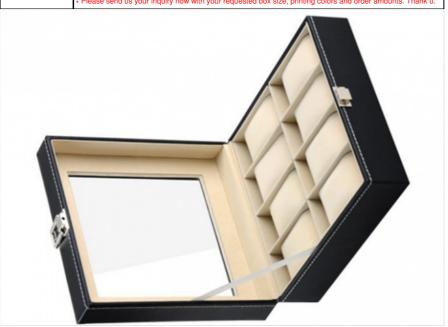

## 8 slots Watch box covered leather material with window / gift packaging custom logo watch boxes

| Item:             | 8 slots Watch box covered leather material with window / gift packaging custom logo watch boxes                                                                                                                                                                                                                                                                                                                                                                                                                                                   |
|-------------------|---------------------------------------------------------------------------------------------------------------------------------------------------------------------------------------------------------------------------------------------------------------------------------------------------------------------------------------------------------------------------------------------------------------------------------------------------------------------------------------------------------------------------------------------------|
| Gift box size:    | 200*200*80mm and Accept Customized                                                                                                                                                                                                                                                                                                                                                                                                                                                                                                                |
| Gift box shape:   | Rectangle, Square, Circular                                                                                                                                                                                                                                                                                                                                                                                                                                                                                                                       |
| Type:             | Folding Boxes, Cover Boxes, Lid&Base Opened Boxes, Drawer Boxes, Corrugated Boxes ect.                                                                                                                                                                                                                                                                                                                                                                                                                                                            |
| Box Size:         | 2 slots watch case:108×110×80mm                                                                                                                                                                                                                                                                                                                                                                                                                                                                                                                   |
|                   | 3 slots watch case:155x112x80mm                                                                                                                                                                                                                                                                                                                                                                                                                                                                                                                   |
|                   | 6 slots watch case:305x110x75mm                                                                                                                                                                                                                                                                                                                                                                                                                                                                                                                   |
|                   | 10 slots watch case:255x200x75mm                                                                                                                                                                                                                                                                                                                                                                                                                                                                                                                  |
|                   | 12 slots watch case:330x200x90mm,Other size can be customzied on customer's requests                                                                                                                                                                                                                                                                                                                                                                                                                                                              |
| Gift box color:   | Black/Yellow or custom                                                                                                                                                                                                                                                                                                                                                                                                                                                                                                                            |
| Price:            | Negotiation based on accurate requirement                                                                                                                                                                                                                                                                                                                                                                                                                                                                                                         |
| Surface Finish:   | Screen Printing, Stamping, UV coating,Embossed                                                                                                                                                                                                                                                                                                                                                                                                                                                                                                    |
| Artwork Format:   | PDF, CDR, PSD, AI                                                                                                                                                                                                                                                                                                                                                                                                                                                                                                                                 |
| Logo:             | Accept Customized Logo                                                                                                                                                                                                                                                                                                                                                                                                                                                                                                                            |
| Advantage:        | Handmade, Recyclable                                                                                                                                                                                                                                                                                                                                                                                                                                                                                                                              |
| Application:      | Gift, Jewelry, Watch                                                                                                                                                                                                                                                                                                                                                                                                                                                                                                                              |
| Payment:          | L/C, T/T, Western Union                                                                                                                                                                                                                                                                                                                                                                                                                                                                                                                           |
| Packing:          | 1 pc/sleeve, 24pcs/ctn                                                                                                                                                                                                                                                                                                                                                                                                                                                                                                                            |
| Sample Lead Time: | 7-14 Days                                                                                                                                                                                                                                                                                                                                                                                                                                                                                                                                         |
| Production Time:  | 45-60 Days,depends on quantity                                                                                                                                                                                                                                                                                                                                                                                                                                                                                                                    |
| Shipment:         | By Sea, By Air or By Express                                                                                                                                                                                                                                                                                                                                                                                                                                                                                                                      |
| Why Choose us     | 1). We can assist client to offer integrated product sourcing & production management services if product out our printing & packaging business line.  2). As a result, our clients can grow their business by focusing on their sales,ware-housing and distribution while we take care of their China buying.  3). Client relationship and production management are the key factors that ensuresuccessful China buying. Your account will be managed by our professional project managers.  4). Reasonable price.  5). Prompt delivery on time. |
| Note              | In order to get a faster quotation from our friendly sales,  Please send us your inquiry now with your requested box size, printing colors and order amounts. Thank u.                                                                                                                                                                                                                                                                                                                                                                            |