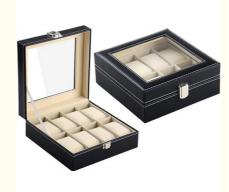

## 8 slots Watch box covered leather material with window / gift packaging custom logo watch boxes

| Item:             | 8 slots Watch box covered leather material with window / gift packaging custom logo watch boxes                                                                                                                                                                                                                                                                                                                                                                                                                                                   |
|-------------------|---------------------------------------------------------------------------------------------------------------------------------------------------------------------------------------------------------------------------------------------------------------------------------------------------------------------------------------------------------------------------------------------------------------------------------------------------------------------------------------------------------------------------------------------------|
| Gift box size:    | 200*200*80mm and Accept Customized                                                                                                                                                                                                                                                                                                                                                                                                                                                                                                                |
| Gift box shape:   | Rectangle, Square, Circular                                                                                                                                                                                                                                                                                                                                                                                                                                                                                                                       |
| Type:             | Folding Boxes, Cover Boxes, Lid&Base Opened Boxes, Drawer Boxes, Corrugated Boxes ect.                                                                                                                                                                                                                                                                                                                                                                                                                                                            |
| Box Size:         | 2 slots watch case:108×110×80mm                                                                                                                                                                                                                                                                                                                                                                                                                                                                                                                   |
|                   | 3 slots watch case:155x112x80mm                                                                                                                                                                                                                                                                                                                                                                                                                                                                                                                   |
|                   | 6 slots watch case:305x110x75mm                                                                                                                                                                                                                                                                                                                                                                                                                                                                                                                   |
|                   | 10 slots watch case:255x200x75mm                                                                                                                                                                                                                                                                                                                                                                                                                                                                                                                  |
|                   | 12 slots watch case:330x200x90mm,Other size can be customzied on customer's requests                                                                                                                                                                                                                                                                                                                                                                                                                                                              |
| Gift box color:   | Black/Yellow or custom                                                                                                                                                                                                                                                                                                                                                                                                                                                                                                                            |
| Price:            | Negotiation based on accurate requirement                                                                                                                                                                                                                                                                                                                                                                                                                                                                                                         |
| Surface Finish:   | Screen Printing, Stamping, UV coating,Embossed                                                                                                                                                                                                                                                                                                                                                                                                                                                                                                    |
| Artwork Format:   | PDF, CDR, PSD, AI                                                                                                                                                                                                                                                                                                                                                                                                                                                                                                                                 |
| Logo:             | Accept Customized Logo                                                                                                                                                                                                                                                                                                                                                                                                                                                                                                                            |
| Advantage:        | Handmade, Recyclable                                                                                                                                                                                                                                                                                                                                                                                                                                                                                                                              |
| Application:      | Gift, Jewelry, Watch                                                                                                                                                                                                                                                                                                                                                                                                                                                                                                                              |
| Payment:          | L/C, T/T, Western Union                                                                                                                                                                                                                                                                                                                                                                                                                                                                                                                           |
| Packing:          | 1 pc/sleeve, 24pcs/ctn                                                                                                                                                                                                                                                                                                                                                                                                                                                                                                                            |
| Sample Lead Time: | 7-14 Days                                                                                                                                                                                                                                                                                                                                                                                                                                                                                                                                         |
| Production Time:  | 45-60 Days,depends on quantity                                                                                                                                                                                                                                                                                                                                                                                                                                                                                                                    |
| Shipment:         | By Sea, By Air or By Express                                                                                                                                                                                                                                                                                                                                                                                                                                                                                                                      |
| Why Choose us     | 1). We can assist client to offer integrated product sourcing & production management services if product out our printing & packaging business line.  2). As a result, our clients can grow their business by focusing on their sales,ware-housing and distribution while we take care of their China buying.  3). Client relationship and production management are the key factors that ensuresuccessful China buying. Your account will be managed by our professional project managers.  4). Reasonable price.  5). Prompt delivery on time. |
| Note              | In order to get a faster quotation from our friendly sales,  Please send us your inquiry now with your requested box size, printing colors and order amounts. Thank u.                                                                                                                                                                                                                                                                                                                                                                            |