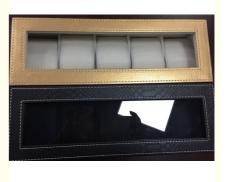

## High End Style Watch Storage Box With Window Handmade Environmentally Friendly

## **Product Description**

| tem:              | 5 slots Watch box covered leather material with window / gift packaging custom logo watch boxes                                                                                                                                                                                                                                                                                                                                                                                                                                                                                                          |
|-------------------|----------------------------------------------------------------------------------------------------------------------------------------------------------------------------------------------------------------------------------------------------------------------------------------------------------------------------------------------------------------------------------------------------------------------------------------------------------------------------------------------------------------------------------------------------------------------------------------------------------|
| Gift box size:    | Accept Customized                                                                                                                                                                                                                                                                                                                                                                                                                                                                                                                                                                                        |
| Gift box shape:   | Rectangle, Square, Circular                                                                                                                                                                                                                                                                                                                                                                                                                                                                                                                                                                              |
| Туре:             | Folding Boxes, Cover Boxes, Lid&Base Opened Boxes, Drawer Boxes, Corrugated Boxes ect.                                                                                                                                                                                                                                                                                                                                                                                                                                                                                                                   |
| Box Size:         | 2 slots watch case:108×110×80mm                                                                                                                                                                                                                                                                                                                                                                                                                                                                                                                                                                          |
|                   | 3 slots watch case:155x112x80mm                                                                                                                                                                                                                                                                                                                                                                                                                                                                                                                                                                          |
|                   | 6 slots watch case:305x110x75mm                                                                                                                                                                                                                                                                                                                                                                                                                                                                                                                                                                          |
|                   | 10 slots watch case:255x200x75mm                                                                                                                                                                                                                                                                                                                                                                                                                                                                                                                                                                         |
|                   | 12 slots watch case:330x200x90mm,Other size can be customzied on customer's requests                                                                                                                                                                                                                                                                                                                                                                                                                                                                                                                     |
| Gift box color:   | Black/Yellow or custom                                                                                                                                                                                                                                                                                                                                                                                                                                                                                                                                                                                   |
| Price:            | Negotiation based on accurate requirement                                                                                                                                                                                                                                                                                                                                                                                                                                                                                                                                                                |
| Surface Finish:   | Screen Printing, Stamping, UV coating,Embossed                                                                                                                                                                                                                                                                                                                                                                                                                                                                                                                                                           |
| Artwork Format:   | PDF, CDR, PSD, AI                                                                                                                                                                                                                                                                                                                                                                                                                                                                                                                                                                                        |
| Logo:             | Accept Customized Logo                                                                                                                                                                                                                                                                                                                                                                                                                                                                                                                                                                                   |
| Advantage:        | Handmade, Recyclable                                                                                                                                                                                                                                                                                                                                                                                                                                                                                                                                                                                     |
| Application:      | Gift, Jewelry, Watch                                                                                                                                                                                                                                                                                                                                                                                                                                                                                                                                                                                     |
| Payment:          | L/C, T/T, Western Union                                                                                                                                                                                                                                                                                                                                                                                                                                                                                                                                                                                  |
| Packing:          | 1 pc/sleeve, 24pcs/ctn                                                                                                                                                                                                                                                                                                                                                                                                                                                                                                                                                                                   |
| Sample Lead Time: | 7-14 Days                                                                                                                                                                                                                                                                                                                                                                                                                                                                                                                                                                                                |
| Production Time:  | 45-60 Days,depends on quantity                                                                                                                                                                                                                                                                                                                                                                                                                                                                                                                                                                           |
| Shipment:         | By Sea, By Air or By Express                                                                                                                                                                                                                                                                                                                                                                                                                                                                                                                                                                             |
| Why Choose us     | <ol> <li>We can assist client to offer integrated product sourcing &amp; production management services if product out o<br/>our printing &amp; packaging business line.</li> <li>As a result, our clients can grow their business by focusing on their sales, ware-housing and distribution<br/>while we take care of their China buying.</li> <li>Client relationship and production management are the key factors that ensuresuccessful China buying.<br/>Your account will be managed by our professional project managers.</li> <li>Reasonable price.</li> <li>Prompt delivery on time.</li> </ol> |
| Note              | In order to get a faster quotation from our friendly sales, <ul> <li>Please send us your inquiry now with your requested box size, printing colors and order amounts. Thank u.</li> </ul>                                                                                                                                                                                                                                                                                                                                                                                                                |
| Note              | 5). Prompt delivery on time.<br>In order to get a faster quotation from our friendly sales,                                                                                                                                                                                                                                                                                                                                                                                                                                                                                                              |