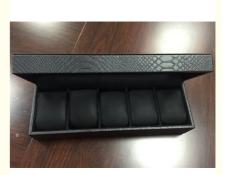

## High End Style Watch Storage Box With Window Handmade Environmentally Friendly

## **Product Description**

| tem:              | 5 slots Watch box covered leather material with window / gift packaging custom logo watch boxes                                                                                                                                                                                                                                                                                                                                                                                                                                                                                                          |
|-------------------|----------------------------------------------------------------------------------------------------------------------------------------------------------------------------------------------------------------------------------------------------------------------------------------------------------------------------------------------------------------------------------------------------------------------------------------------------------------------------------------------------------------------------------------------------------------------------------------------------------|
| Gift box size:    | Accept Customized                                                                                                                                                                                                                                                                                                                                                                                                                                                                                                                                                                                        |
| Gift box shape:   | Rectangle, Square, Circular                                                                                                                                                                                                                                                                                                                                                                                                                                                                                                                                                                              |
| Туре:             | Folding Boxes, Cover Boxes, Lid&Base Opened Boxes, Drawer Boxes, Corrugated Boxes ect.                                                                                                                                                                                                                                                                                                                                                                                                                                                                                                                   |
| Box Size:         | 2 slots watch case:108×110×80mm                                                                                                                                                                                                                                                                                                                                                                                                                                                                                                                                                                          |
|                   | 3 slots watch case:155x112x80mm                                                                                                                                                                                                                                                                                                                                                                                                                                                                                                                                                                          |
|                   | 6 slots watch case:305x110x75mm                                                                                                                                                                                                                                                                                                                                                                                                                                                                                                                                                                          |
|                   | 10 slots watch case:255x200x75mm                                                                                                                                                                                                                                                                                                                                                                                                                                                                                                                                                                         |
|                   | 12 slots watch case:330x200x90mm,Other size can be customzied on customer's requests                                                                                                                                                                                                                                                                                                                                                                                                                                                                                                                     |
| Gift box color:   | Black/Yellow or custom                                                                                                                                                                                                                                                                                                                                                                                                                                                                                                                                                                                   |
| Price:            | Negotiation based on accurate requirement                                                                                                                                                                                                                                                                                                                                                                                                                                                                                                                                                                |
| Surface Finish:   | Screen Printing, Stamping, UV coating,Embossed                                                                                                                                                                                                                                                                                                                                                                                                                                                                                                                                                           |
| Artwork Format:   | PDF, CDR, PSD, AI                                                                                                                                                                                                                                                                                                                                                                                                                                                                                                                                                                                        |
| Logo:             | Accept Customized Logo                                                                                                                                                                                                                                                                                                                                                                                                                                                                                                                                                                                   |
| Advantage:        | Handmade, Recyclable                                                                                                                                                                                                                                                                                                                                                                                                                                                                                                                                                                                     |
| Application:      | Gift, Jewelry, Watch                                                                                                                                                                                                                                                                                                                                                                                                                                                                                                                                                                                     |
| Payment:          | L/C, T/T, Western Union                                                                                                                                                                                                                                                                                                                                                                                                                                                                                                                                                                                  |
| Packing:          | 1 pc/sleeve, 24pcs/ctn                                                                                                                                                                                                                                                                                                                                                                                                                                                                                                                                                                                   |
| Sample Lead Time: | 7-14 Days                                                                                                                                                                                                                                                                                                                                                                                                                                                                                                                                                                                                |
| Production Time:  | 45-60 Days,depends on quantity                                                                                                                                                                                                                                                                                                                                                                                                                                                                                                                                                                           |
| Shipment:         | By Sea, By Air or By Express                                                                                                                                                                                                                                                                                                                                                                                                                                                                                                                                                                             |
| Why Choose us     | <ol> <li>We can assist client to offer integrated product sourcing &amp; production management services if product out o<br/>our printing &amp; packaging business line.</li> <li>As a result, our clients can grow their business by focusing on their sales, ware-housing and distribution<br/>while we take care of their China buying.</li> <li>Client relationship and production management are the key factors that ensuresuccessful China buying.<br/>Your account will be managed by our professional project managers.</li> <li>Reasonable price.</li> <li>Prompt delivery on time.</li> </ol> |
| Note              | In order to get a faster quotation from our friendly sales, <ul> <li>Please send us your inquiry now with your requested box size, printing colors and order amounts. Thank u.</li> </ul>                                                                                                                                                                                                                                                                                                                                                                                                                |
| Note              | 5). Prompt delivery on time.<br>In order to get a faster quotation from our friendly sales,                                                                                                                                                                                                                                                                                                                                                                                                                                                                                                              |