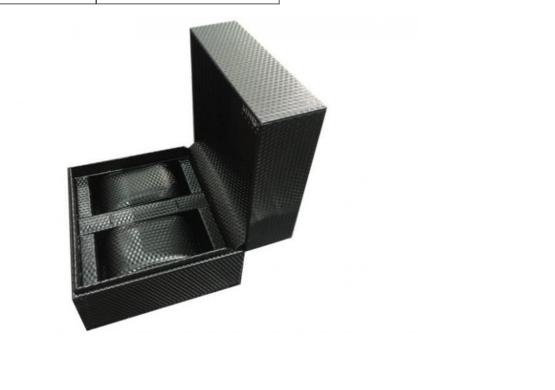

# **Custom Made Fashion Double Watch Box Hot Stamping Logo Recyclable For** Men

paper sleeve packing or paper box packing

20-45days after order confirmed.

300000PCS per month

## **Product Specification**

- Material:
- Color:
- Inside Material:
- LOGO:
- Size:
- Item:
- Highlight:

| Plastic Box Wrapped By Leather |  |
|--------------------------------|--|
| Black Pattern/Custom           |  |

- PU/custom
- Print Customer's LOGO On The Boxes
- Custom
  - Double Watch Box
- watch presentation box, multiple watch box, Hot Stamping Logo Double Watch Box

Our Product Introduction

## plastic box covered by black pattern leather Double watch box :

#### Detail information:

| Dotail information |                                                                  |
|--------------------|------------------------------------------------------------------|
| ltem               | plastic box covered by black pattern leather<br>Double watch box |
| Color              | black pattern/ csutom                                            |
| Size               | custom                                                           |
| Box core           | plastic box                                                      |
| Exterial Material  | black pattern leather/ custom                                    |
| Internal Material  | leather/PU                                                       |
| Logo Craft         | Embossing, hot Stamping, Screen printing                         |
| MOQ                | 1000pcs                                                          |
| Sample Time        | 7-10days                                                         |
| Trade Term         | EXW/FOB/CIF                                                      |