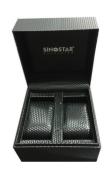

# **Custom Made Fashion Double Watch Box Hot Stamping Logo Recyclable For** Men

paper sleeve packing or paper box packing

20-45days after order confirmed.

300000PCS per month

## **Product Specification**

- Material:
- Color:
- Inside Material:
- LOGO:
- Size:
- Item:
- Highlight:

| Plastic Box Wrapped By Leather |  |
|--------------------------------|--|
| Black Pattern/Custom           |  |

- PU/custom
- Print Customer's LOGO On The Boxes
- Custom
  - Double Watch Box
- watch presentation box, multiple watch box, Hot Stamping Logo Double Watch Box

Our Product Introduction

## plastic box covered by black pattern leather Double watch box :

#### Detail information:

| Dotail information |                                                                  |
|--------------------|------------------------------------------------------------------|
| ltem               | plastic box covered by black pattern leather<br>Double watch box |
| Color              | black pattern/ csutom                                            |
| Size               | custom                                                           |
| Box core           | plastic box                                                      |
| Exterial Material  | black pattern leather/ custom                                    |
| Internal Material  | leather/PU                                                       |
| Logo Craft         | Embossing, hot Stamping, Screen printing                         |
| MOQ                | 1000pcs                                                          |
| Sample Time        | 7-10days                                                         |
| Trade Term         | EXW/FOB/CIF                                                      |