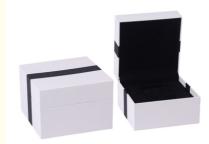

### **Product Specification**

• Material: Plastic Box Wrapped By Fabric

Color: Purple/Custom . Inside Material: Velvet/PU/custom

Print Customer's LOGO On The Boxes · LOGO:

· Size: Custom

• Exterial Material: Purple Color Fabric Material

## Purple color plastic box covered by fabric material Single watch box:

### **Product Features:**

First-class workmanship, material, and design

Convenient storage for watch

texture black PU leather

Very straightforward stitching.

Firmly pasted glue

Beautiful faux suede lining makes you feel good.