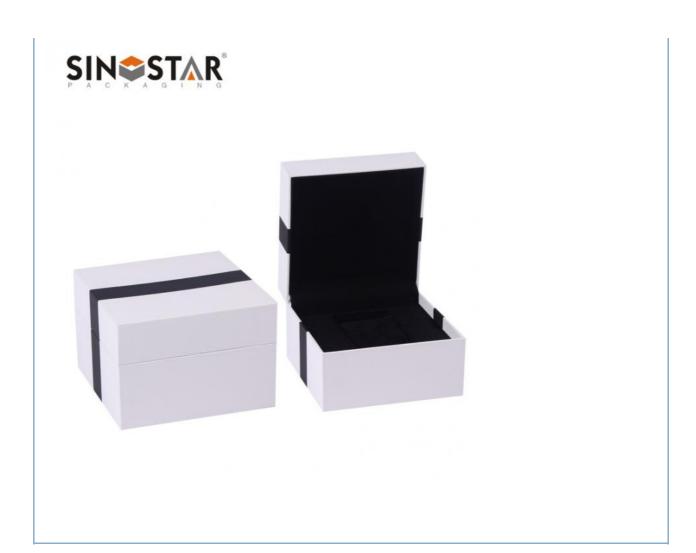

### **Product Specification**

• Material: Plastic Box Wrapped By Fabric

Color: Purple/Custom . Inside Material: Velvet/PU/custom

Print Customer's LOGO On The Boxes · LOGO:

· Size: Custom

• Exterial Material: Purple Color Fabric Material

## Purple color plastic box covered by fabric material Single watch box:

### **Product Features:**

First-class workmanship, material, and design

Convenient storage for watch

texture black PU leather

Very straightforward stitching.

Firmly pasted glue

Beautiful faux suede lining makes you feel good.