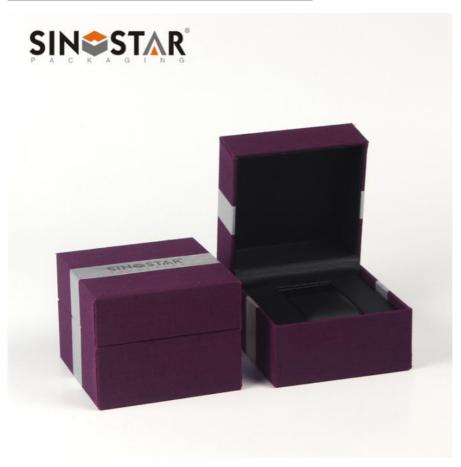

# Purple Single Watch Gift Boxes, Women'S Watch Case Plastic Box Wrapped By Fabric

### **Product Specification**

• Material: Plastic Box Wrapped By Fabric

Color: Purple/Custom . Inside Material: Velvet/PU/custom

Print Customer's LOGO On The Boxes · LOGO:

· Size: Custom

• Exterial Material: Purple Color Fabric Material

## Purple color plastic box covered by fabric material Single watch box:

### **Product Features:**

First-class workmanship, material, and design

Convenient storage for watch

texture black PU leather

Very straightforward stitching.

Firmly pasted glue

Beautiful faux suede lining makes you feel good.