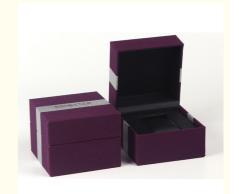

# Purple Single Watch Gift Boxes, Women'S Watch Case Plastic Box Wrapped By Fabric

### **Product Specification**

• Material: Plastic Box Wrapped By Fabric

Color: Purple/Custom . Inside Material: Velvet/PU/custom

Print Customer's LOGO On The Boxes · LOGO:

· Size: Custom

• Exterial Material: Purple Color Fabric Material

## Purple color plastic box covered by fabric material Single watch box: