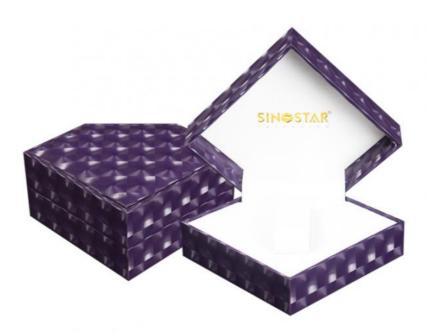

# Custom Luxury Handmade Single Watch Box Purple Durable Presentation Gift

## **Product Specification**

Material: Plastic Box Wrapped By Paper

Color: Purple/CustomInside Material: White Velvet/custom

LOGO: Print Customer's LOGO On The Boxes

Exterial Material: Purple Paper

• Logo Craft: Hot Stamping, Screen Printing

# specail shape plastic box covered by paper purple Single watch box:

#### Detail information:

| Betail information. |                                                                    |
|---------------------|--------------------------------------------------------------------|
| Item                | specail shape plastic box covered by paper purple Single watch box |
| Color               | purple/csutom                                                      |
| Size                | custom                                                             |
| Box core            | plastic box                                                        |
| Exterial Material   | purple paper                                                       |
| Internal Material   | white velvet                                                       |
| Logo Craft          | Embossing, hot Stamping,Screen printing                            |
| MOQ                 | 2000pcs                                                            |
| Sample Time         | 7-10days                                                           |
| Delivery Time       | 20-40day                                                           |
| Trade Term          | EXW/FOB/CIF                                                        |
| Payment Term        | T/T; Western Union                                                 |
|                     |                                                                    |