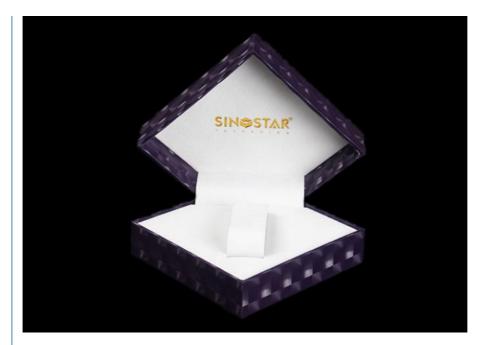

# Custom Luxury Handmade Single Watch Box Purple Durable Presentation Gift

## **Product Specification**

Material: Plastic Box Wrapped By Paper

Color: Purple/CustomInside Material: White Velvet/custom

LOGO: Print Customer's LOGO On The Boxes

Exterial Material: Purple Paper

• Logo Craft: Hot Stamping, Screen Printing

# specail shape plastic box covered by paper purple Single watch box:

#### Detail information:

| Betail information. |                                                                    |
|---------------------|--------------------------------------------------------------------|
| Item                | specail shape plastic box covered by paper purple Single watch box |
| Color               | purple/csutom                                                      |
| Size                | custom                                                             |
| Box core            | plastic box                                                        |
| Exterial Material   | purple paper                                                       |
| Internal Material   | white velvet                                                       |
| Logo Craft          | Embossing, hot Stamping,Screen printing                            |
| MOQ                 | 2000pcs                                                            |
| Sample Time         | 7-10days                                                           |
| Delivery Time       | 20-40day                                                           |
| Trade Term          | EXW/FOB/CIF                                                        |
| Payment Term        | T/T; Western Union                                                 |
|                     |                                                                    |