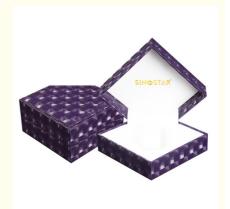

# Custom Luxury Handmade Single Watch Box Purple Durable Presentation Gift

## **Product Specification**

Material: Plastic Box Wrapped By Paper

Color: Purple/CustomInside Material: White Velvet/custom

LOGO: Print Customer's LOGO On The Boxes

Exterial Material: Purple Paper

• Logo Craft: Hot Stamping, Screen Printing

# specail shape plastic box covered by paper purple Single watch box:

#### Detail information:

| Betail information. |                                                                    |
|---------------------|--------------------------------------------------------------------|
| Item                | specail shape plastic box covered by paper purple Single watch box |
| Color               | purple/csutom                                                      |
| Size                | custom                                                             |
| Box core            | plastic box                                                        |
| Exterial Material   | purple paper                                                       |
| Internal Material   | white velvet                                                       |
| Logo Craft          | Embossing, hot Stamping,Screen printing                            |
| MOQ                 | 2000pcs                                                            |
| Sample Time         | 7-10days                                                           |
| Delivery Time       | 20-40day                                                           |
| Trade Term          | EXW/FOB/CIF                                                        |
| Payment Term        | T/T; Western Union                                                 |
|                     |                                                                    |