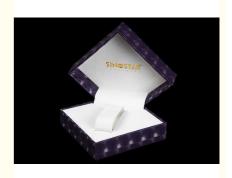

# Custom Luxury Handmade Single Watch Box Purple Durable Presentation Gift

## **Product Specification**

Material: Plastic Box Wrapped By Paper

Color: Purple/CustomInside Material: White Velvet/custom

LOGO: Print Customer's LOGO On The Boxes

Exterial Material: Purple Paper

• Logo Craft: Hot Stamping, Screen Printing

# specail shape plastic box covered by paper purple Single watch box:

#### Detail information:

| Betail information. |                                                                    |
|---------------------|--------------------------------------------------------------------|
| Item                | specail shape plastic box covered by paper purple Single watch box |
| Color               | purple/csutom                                                      |
| Size                | custom                                                             |
| Box core            | plastic box                                                        |
| Exterial Material   | purple paper                                                       |
| Internal Material   | white velvet                                                       |
| Logo Craft          | Embossing, hot Stamping,Screen printing                            |
| MOQ                 | 2000pcs                                                            |
| Sample Time         | 7-10days                                                           |
| Delivery Time       | 20-40day                                                           |
| Trade Term          | EXW/FOB/CIF                                                        |
| Payment Term        | T/T; Western Union                                                 |
|                     |                                                                    |