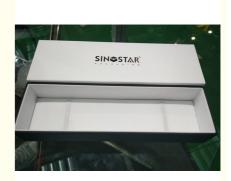

# Rectangle Long Small Jewelry Gift Box , Screen Printing White Watch Gift Box

## **Basic Information**

- Place of Origin:
- Brand Name:
- Model Number: PWB--008
- Minimum Order Quantity:
- Price:
- Packaging Details:Delivery Time:
- Payment Terms:
- Supply Ability:

| 1000 pieces             |
|-------------------------|
| negotiation             |
| sleeve                  |
| 25-35 days              |
| T/T, Western Union, L/C |
| 300000 pieces/month     |

China

OEM



### **Product Specification**

- Material:Color:
- Logo:
- Logo.
- Usage:
- OEM Order:Size:
- Highlight:

| White/Black Or Custom    |
|--------------------------|
| Customers' Brand         |
| Gift Packaging For Watch |

Cardboard +paper

- Accept
- Custom
- watch packaging box, cardboard watch box with pillow



#### More Images





**Our Product Introduction** 

#### **Product Description**

| Item:              | Long Paper Watch box cardboard covered paper material / gift packaging custom logo watch boxes |  |
|--------------------|------------------------------------------------------------------------------------------------|--|
| Gift box size:     | Accept Customized                                                                              |  |
| Gift box shape:    | Rectangle, Square, Circular                                                                    |  |
| Туре:              | Folding Boxes, Cover Boxes, Lid&Base Opened Boxes, Drawer Boxes, Corrugated Boxes ect.         |  |
|                    | Artpaper:157 gsm, 180 gsm, 200 gsm, 250 gsm