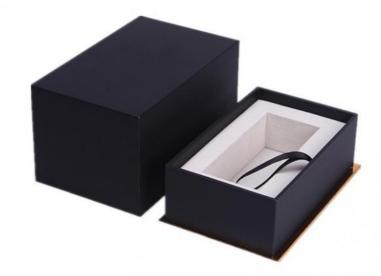

# Custom Luxury Handmade Paper Watch Box Rectangle Dustproof Eco -Friendly

#### **Product Specification**

- Material:
- Cardboard +paper
- Color: Black Or Custom
- Logo: Customers' Brand
- Gift Packaging For Watch • Usage:
- OEM Order:
- Highlight:

• Size:

- Accept Custom
- single watch gift boxes, watch packaging box

## **Product Description**

| tem:               | Black Paper Watch box cardboard covered paper material / gift packaging custom logo watch boxes                                                                                                                                                                                                                                                                                                                                                                                                                                                                               |
|--------------------|-------------------------------------------------------------------------------------------------------------------------------------------------------------------------------------------------------------------------------------------------------------------------------------------------------------------------------------------------------------------------------------------------------------------------------------------------------------------------------------------------------------------------------------------------------------------------------|
| Gift box size:     | Accept Customized                                                                                                                                                                                                                                                                                                                                                                                                                                                                                                                                                             |
| Gift box shape:    | Rectangle, Square, Circular                                                                                                                                                                                                                                                                                                                                                                                                                                                                                                                                                   |
| Туре:              | Folding Boxes, Cover Boxes, Lid&Base Opened Boxes, Drawer Boxes, Corrugated Boxes ect.                                                                                                                                                                                                                                                                                                                                                                                                                                                                                        |
| Gift box material: | Artpaper:157 gsm, 180 gsm, 200 gsm, 250 gsm                                                                                                                                                                                                                                                                                                                                                                                                                                                                                                                                   |
|                    | White Card Paper:190 gsm, 210 gsm, 230 gsm, 250 gsm                                                                                                                                                                                                                                                                                                                                                                                                                                                                                                                           |
|                    | Wood Free Paper:120 gsm, 150 gsm, 160 gsm, 180 gsm, 200 gsm, 220 gsm, 250 gsm, 300 gsm                                                                                                                                                                                                                                                                                                                                                                                                                                                                                        |
|                    | Special Paper:120 gsm, 150 gsm, 180 gsm                                                                                                                                                                                                                                                                                                                                                                                                                                                                                                                                       |
|                    | Kraft Paper:90-200 gsm                                                                                                                                                                                                                                                                                                                                                                                                                                                                                                                                                        |
| Gift box color:    | Black or custom                                                                                                                                                                                                                                                                                                                                                                                                                                                                                                                                                               |
| Price:             | Negotiation based on accurate requirement                                                                                                                                                                                                                                                                                                                                                                                                                                                                                                                                     |
| Surface Finish:    | Screen Printing, Stamping, UV coating,Embossed                                                                                                                                                                                                                                                                                                                                                                                                                                                                                                                                |
| Artwork Format:    | PDF, CDR, PSD, AI                                                                                                                                                                                                                                                                                                                                                                                                                                                                                                                                                             |
| Logo:              | Accept Customized Logo                                                                                                                                                                                                                                                                                                                                                                                                                                                                                                                                                        |
| Advantage:         | Handmade, Recyclable                                                                                                                                                                                                                                                                                                                                                                                                                                                                                                                                                          |
| Application:       | Gift, Jewelry, Watch                                                                                                                                                                                                                                                                                                                                                                                                                                                                                                                                                          |
| Payment:           | L/C, T/T, Western Union                                                                                                                                                                                                                                                                                                                                                                                                                                                                                                                                                       |
| Packing:           | 1 pc/sleeve, 60pcs/ctn                                                                                                                                                                                                                                                                                                                                                                                                                                                                                                                                                        |
| Sample Lead Time:  | 5-7 Days                                                                                                                                                                                                                                                                                                                                                                                                                                                                                                                                                                      |
| Production Time:   | 25-35 Days,depends on quantity                                                                                                                                                                                                                                                                                                                                                                                                                                                                                                                                                |
| Shipment:          | By Sea, By Air or By Express                                                                                                                                                                                                                                                                                                                                                                                                                                                                                                                                                  |
| Why Choose us      | <ol> <li>We can assist client to offer integrated product sourcing &amp; production management services if product out of<br/>our printing &amp; packaging business line.</li> <li>As a result, our clients can grow their business by focusing on their sales,ware-housing and distribution<br/>while we take care of their China buying.</li> <li>Client relationship and production management are the key factors that ensuresuccessful China buying.<br/>Your account will be managed by our professional project managers.</li> <li>Prompt delivery on time.</li> </ol> |
| Note               | In order to get a faster quotation from our friendly sales, <ul> <li>Please send us your inquiry now with your requested box size, printing colors and order amounts. Thank u.</li> </ul>                                                                                                                                                                                                                                                                                                                                                                                     |