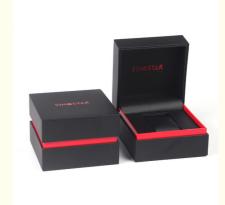

# Black & Red women Watch box plastic covered pu leather material / gift packaging custom logo watch boxes

#### Key Specifications/Special Features:

1. size: you can choose our current size (please ask online customer service) or custom your own size

2. material: plastic +paper+pu leather

3. insert: velvet

4. logo: on lid and inner frame .hot stamping, debossed, embossed, embroidery, silkscreen and more.