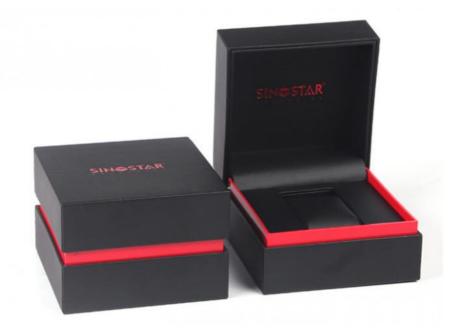

# Black & Red women Watch box plastic covered pu leather material / gift packaging custom logo watch boxes

#### Key Specifications/Special Features:

1. size: you can choose our current size (please ask online customer service) or custom your own size

2. material: plastic +paper+pu leather

3. insert: velvet

4. logo: on lid and inner frame .hot stamping, debossed, embossed, embroidery, silkscreen and more.