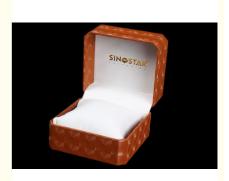

# High Gloss Women'S Watch Storage Box , Square Watch And Jewelry Box

### **Product Specification**

- Material:
- Color:
- Logo:Usage:
- Plastic +pu Leather Orange/White/Black Or Custom Customers' Brand
- Gift Packaging For Watch

China

OEM

negotiation

25-35 days

T/T, Western Union, L/C

#### **Specifications:**

1) Material Plastic

- 2) Size: Accept Customized
- 3) Color:Red,black,white or custom
- 4) Surface finishing: Glossy/matt lamination, UV/Aqueous coating, silver/gold foil stamping, spot UV or Emobossing, etc.
  - 5) Logo: As customer's design.
  - Print&;Offset&;printing,&;Digital&;printing,&;Silk&;printing,&;UV&;Printing&;,&;both&;sides&;
  - printing&;,one&;side&;printing&;
  - 6) Packing:Standard&;export&;carton&;or&;as customer' s advise
  - 7) Function: Used for packing, promotional gifts, advertisements, groceries storage
- and shopping purposes
- 8) OEM:OEM order is welcome!