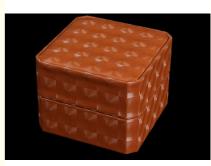

# High Gloss Women'S Watch Storage Box , Square Watch And Jewelry Box

### **Product Specification**

- Material:
- Color:
- Logo:Usage:
- Plastic +pu Leather Orange/White/Black Or Custom Customers' Brand
- Gift Packaging For Watch

China

OEM

negotiation

25-35 days

T/T, Western Union, L/C

#### **Specifications:**

1) Material Plastic

- 2) Size: Accept Customized
- 3) Color:Red,black,white or custom
- 4) Surface finishing: Glossy/matt lamination, UV/Aqueous coating, silver/gold foil stamping, spot UV or Emobossing, etc.
  - 5) Logo: As customer's design.
  - Print&;Offset&;printing,&;Digital&;printing,&;Silk&;printing,&;UV&;Printing&;,&;both&;sides&;
  - printing&;,one&;side&;printing&;
  - 6) Packing:Standard&;export&;carton&;or&;as customer' s advise
  - 7) Function: Used for packing, promotional gifts, advertisements, groceries storage
- and shopping purposes
- 8) OEM:OEM order is welcome!