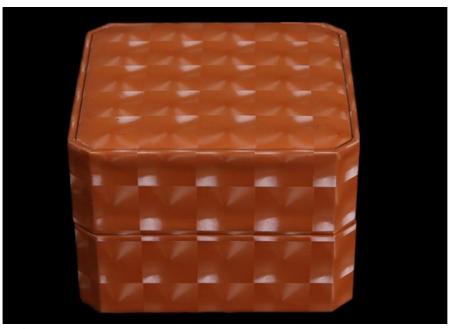

# High Gloss Women'S Watch Storage Box , Square Watch And Jewelry Box

### **Product Specification**

- Material:
- Color:
- Logo:Usage:
- Plastic +pu Leather Orange/White/Black Or Custom Customers' Brand
- Gift Packaging For Watch

China

OEM

negotiation

25-35 days

T/T, Western Union, L/C

#### **Specifications:**

1) Material Plastic

- 2) Size: Accept Customized
- 3) Color:Red,black,white or custom
- 4) Surface finishing: Glossy/matt lamination, UV/Aqueous coating, silver/gold foil stamping, spot UV or Emobossing, etc.
  - 5) Logo: As customer's design.
  - Print&;Offset&;printing,&;Digital&;printing,&;Silk&;printing,&;UV&;Printing&;,&;both&;sides&;
  - printing&;,one&;side&;printing&;
  - 6) Packing:Standard&;export&;carton&;or&;as customer' s advise
  - 7) Function: Used for packing, promotional gifts, advertisements, groceries storage
- and shopping purposes
- 8) OEM:OEM order is welcome!