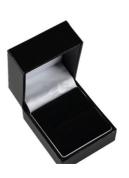

#### New fashion luxury cardboard custom logo printed ring jewelry boxes

## **Product Information**

| Item          | New fashion luxury cardboard custom logo printed ring jewelry |
|---------------|---------------------------------------------------------------|
|               | boxes                                                         |
| Color         | Black                                                         |
| Size          | custom design                                                 |
| Box core      | Plastic                                                       |
| Exterial      | paper or leather                                              |
| Material      |                                                               |
| Internal      | white velvet                                                  |
| Material      |                                                               |
| Logo Craft    | Embossing,Stamping,Screen printing                            |
| MOQ           | 1000pcs                                                       |
| Sample Time   | 7-10days                                                      |
| Delivery Time | 25-40day                                                      |
| Trade Term    | EXW/FOB/CIF                                                   |
| Payment Term  | T/T; Western Union                                            |