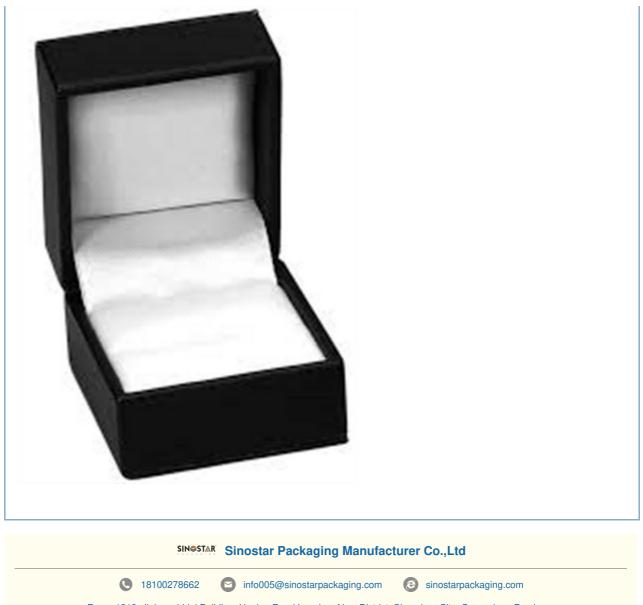

#### New fashion luxury cardboard custom logo printed ring jewelry boxes

## **Product Information**

| Item          | New fashion luxury cardboard custom logo printed ring jewelry |
|---------------|---------------------------------------------------------------|
|               | boxes                                                         |
| Color         | Black                                                         |
| Size          | custom design                                                 |
| Box core      | Plastic                                                       |
| Exterial      | paper or leather                                              |
| Material      |                                                               |
| Internal      | white velvet                                                  |
| Material      |                                                               |
| Logo Craft    | Embossing,Stamping,Screen printing                            |
| MOQ           | 1000pcs                                                       |
| Sample Time   | 7-10days                                                      |
| Delivery Time | 25-40day                                                      |
| Trade Term    | EXW/FOB/CIF                                                   |
| Payment Term  | T/T; Western Union                                            |