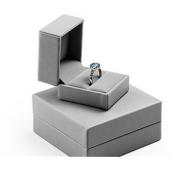

# Hinge Wood Ring Jewelry Box Case Grey Gift Packaging Custom Luxury Handmade

111 111

# **Product Specification**

- Box Core: Plastic Color: Grey • Logo: Custom • Printing: Screen Printing • Size: Custom • Exterial Material: Paper Internal Material: Beige Velvet Closure: Metal Hinge
  - Packing:
  - Highlight:
- - Sleeve
    - small jewelry box, mini jewelry box

#### Custom Hinge Wood Jewelry Storage Gift Packaging Wedding Ring Box

### Description:

| Description: | Custom Hinge Wood Jewelry Storage Gift Packaging Wedding Ring   |
|--------------|-----------------------------------------------------------------|
|              | Box                                                             |
| Item No.:    | Ring box07                                                      |
|              | Plastic frame with paper outside lining velvet                  |
|              | Hot stamping or silk screening                                  |
|              | PE bag, sleeve or white box can be offerred at different prices |
| Trade Terms: | EXW, FOB, CFR, CIF, DDU, DDP                                    |
| Sample       | Can be refunded when your order meet our M.O.Q                  |
| Charge:      |                                                                 |