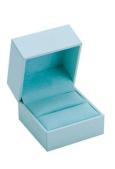

# Hinge Wood Ring Jewelry Box Case Grey Gift Packaging Custom Luxury Handmade

111 111

# **Product Specification**

- Box Core: Plastic Color: Grey • Logo: Custom • Printing: Screen Printing • Size: Custom • Exterial Material: Paper Internal Material: Beige Velvet Closure: Metal Hinge
  - Packing:
  - Highlight:
- - Sleeve
    - small jewelry box, mini jewelry box

#### Custom Hinge Wood Jewelry Storage Gift Packaging Wedding Ring Box

### Description:

| Description: | Custom Hinge Wood Jewelry Storage Gift Packaging Wedding Ring   |
|--------------|-----------------------------------------------------------------|
|              | Box                                                             |
| Item No.:    | Ring box07                                                      |
|              | Plastic frame with paper outside lining velvet                  |
|              | Hot stamping or silk screening                                  |
|              | PE bag, sleeve or white box can be offerred at different prices |
| Trade Terms: | EXW, FOB, CFR, CIF, DDU, DDP                                    |
| Sample       | Can be refunded when your order meet our M.O.Q                  |
| Charge:      |                                                                 |